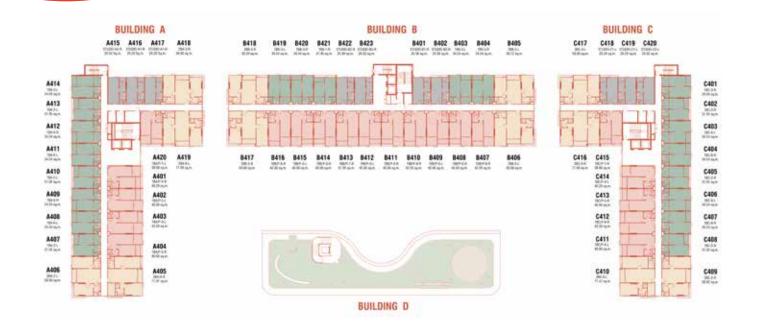

# Y RIS E

PHUKET - THALANG

FLOOR PLAN

1<sup>st</sup> Floor Plan

### REMARK

: THE LAYOUT, SIZE AND DETAILS OF THE BUILDING IDENTIFIED HEREIN MAY VARY AS APPROPRIATE, WITHOUT COMPROMISING THE OVERALL FUNCTION AND USE.

: THE COMPANY RESERVES THE RIGHT TO CHANGE THE PROJECT'S DETAILS WITHOUT PRIOR NOTICE.