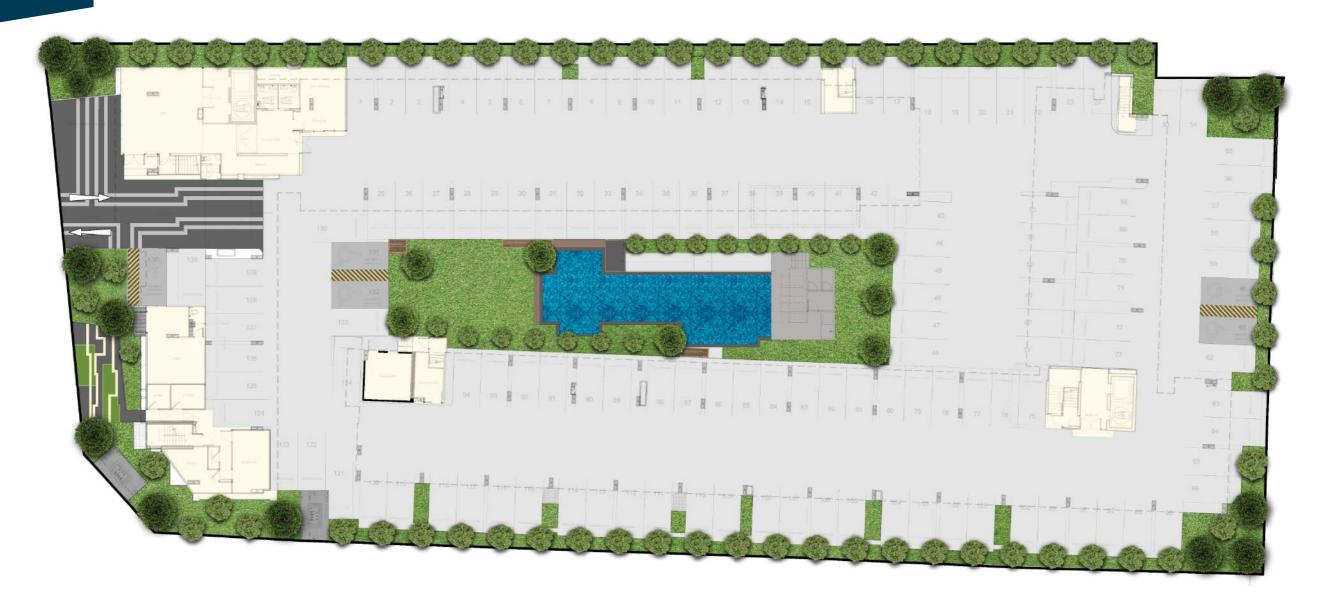

### **BEAT INFO**

PROJECT NAME Beat Sukhumvit

DEVELOPER Northland Development

LOCATION Sukhumvit 93 Bang Chak ,

Phra Khanong , Bangkok

Land Area 2- 3-58.8 Rai (Approximately)

Project Type Condominium 2 Building 8 Stories

Total Unit (A) 164 Units

Total Unit (B) 217 Units

PARKING LOTS 173 Cars

Completion 2023

Studio 20.11 - 22.39 SQ.M.

ONE BEDROOM 24.84 - 27.55 SQ.M.

ONE BEDROOM PLUS 36.17 - 36.49 SQ.M.

TWO BEDROOM 41.49 - 48.35 SQ.M.

**FACILITIES** 

- Active Space
- Creative space
- Comfort space
- Ozone space
- Fit and Firm space
- · Fun and learning space
- · Shade space
- Laudry room
- Mailbox
- Library corner
- Access Card Control
- CCTV Security
- guards 24 hours
- · Convenience store
- Shuttle service

# THE BEAT OF YOUR LIFE









1st Floor Plan





















4th Floor Plan