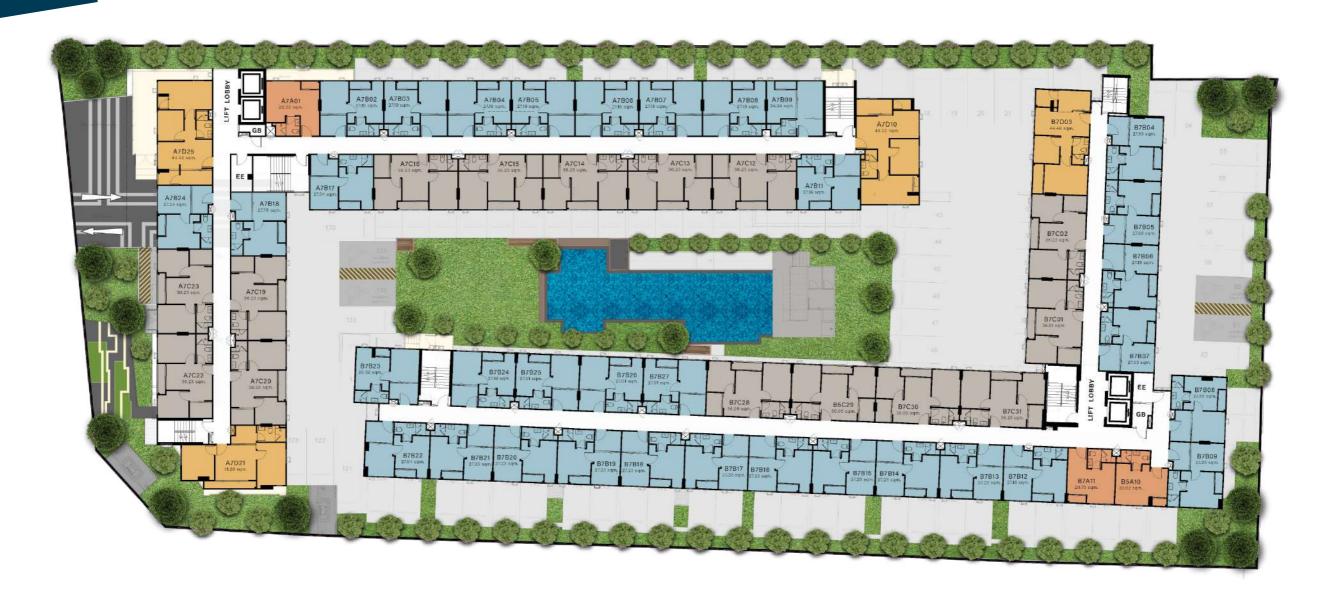

### **BEAT INFO**

PROJECT NAME Beat Sukhumvit

DEVELOPER Northland Development

LOCATION Sukhumvit 93 Bang Chak ,

Phra Khanong , Bangkok

Land Area 2- 3-58.8 Rai (Approximately)

Project Type Condominium 2 Building 8 Stories

Total Unit (A) 164 Units

Total Unit (B) 217 Units

PARKING LOTS 173 Cars

Completion 2023

Studio 20.11 - 22.39 SQ.M.

ONE BEDROOM 24.84 - 27.55 SQ.M.

ONE BEDROOM PLUS 36.17 - 36.49 SQ.M.

TWO BEDROOM 41.49 - 48.35 SQ.M.

# THE BEAT OF YOUR LIFE

1st Floor Plan

4th Floor Plan