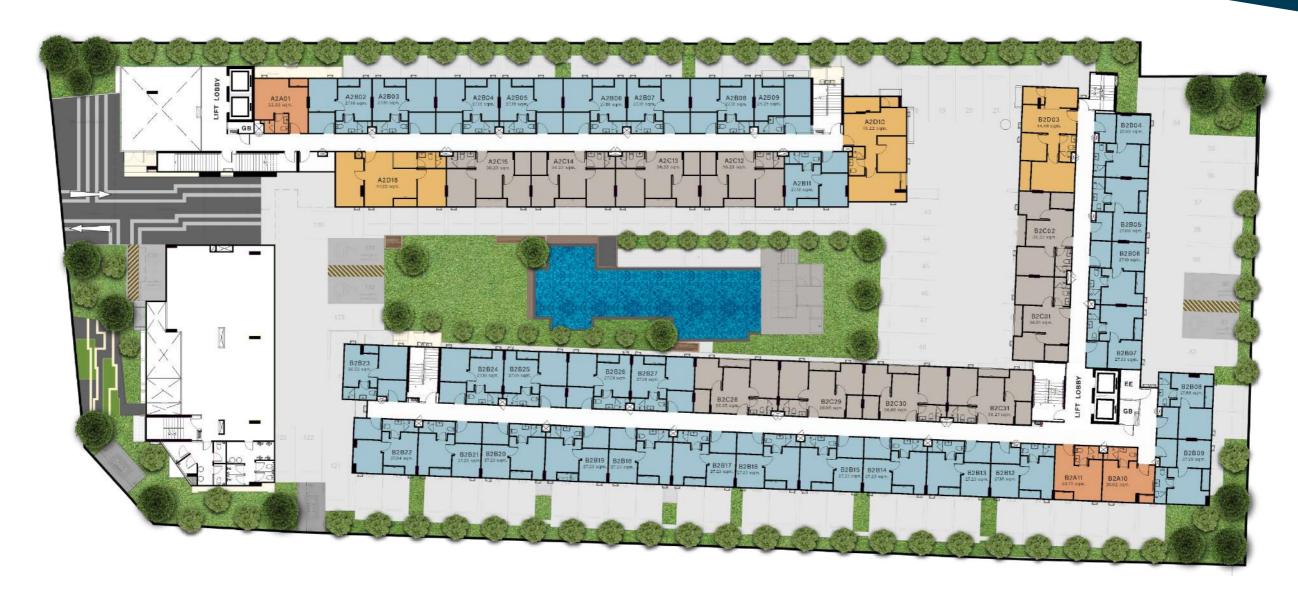

### **BEAT INFO**

PROJECT NAME Beat Sukhumvit

DEVELOPER Northland Development

LOCATION Sukhumvit 93 Bang Chak ,

Phra Khanong , Bangkok

Land Area 2- 3-58.8 Rai (Approximately)

Project Type Condominium 2 Building 8 Stories

Total Unit (A) 164 Units

Total Unit (B) 217 Units

PARKING LOTS 173 Cars

Completion 2023

Studio 20.11 - 22.39 SQ.M.

ONE BEDROOM 24.84 - 27.55 SQ.M.

ONE BEDROOM PLUS 36.17 - 36.49 SQ.M.

TWO BEDROOM 41.49 - 48.35 SQ.M.

**FACILITIES** 

- Active Space
- Creative space
- Comfort space
- Ozone space
- Fit and Firm space
- · Fun and learning space
- · Shade space
- Laudry room
- Mailbox
- Library corner
- Access Card Control
- CCTV Security
- guards 24 hours
- · Convenience store
- Shuttle service

# THE BEAT OF YOUR LIFE









1st Floor Plan





















4th Floor Plan