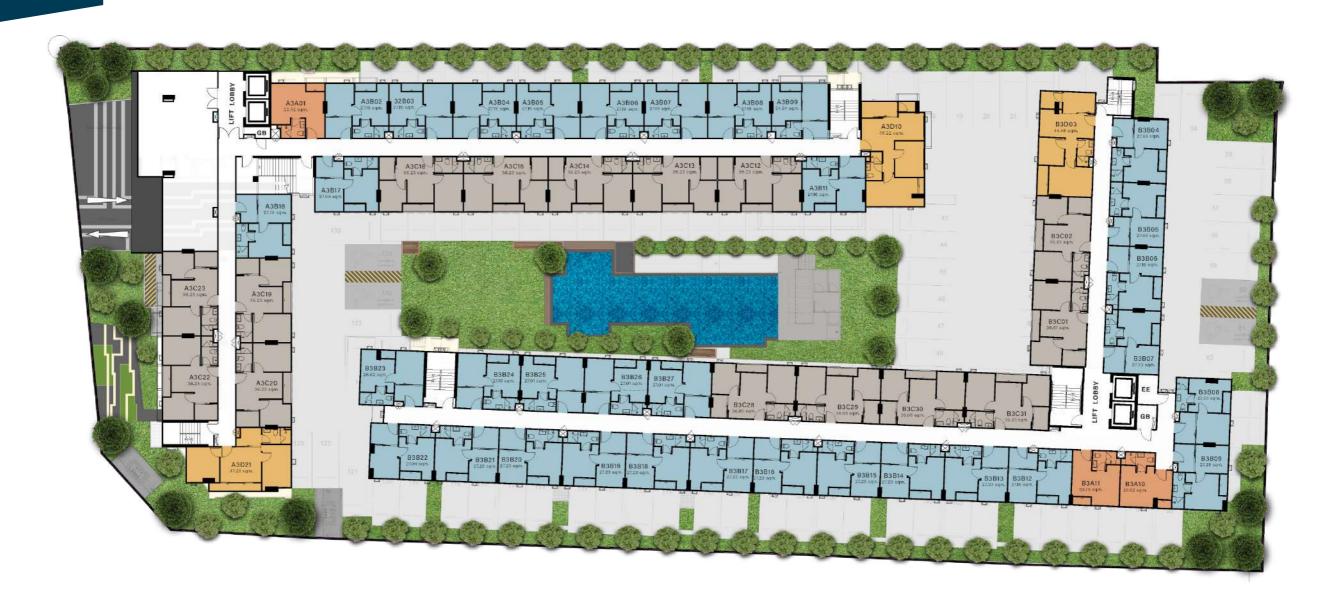

# THE BEAT OF YOUR LIFE

1st Floor Plan

4th Floor Plan

Total Unit (A) 164 Units

Total Unit (B) 217 Units

PARKING LOTS 173 Cars

Completion 2023

Studio 20.11 - 22.39 SQ.M.

ONE BEDROOM 24.84 - 27.55 SQ.M.

ONE BEDROOM PLUS 36.17 - 36.49 SQ.M.

TWO BEDROOM 41.49 - 48.35 SQ.M.