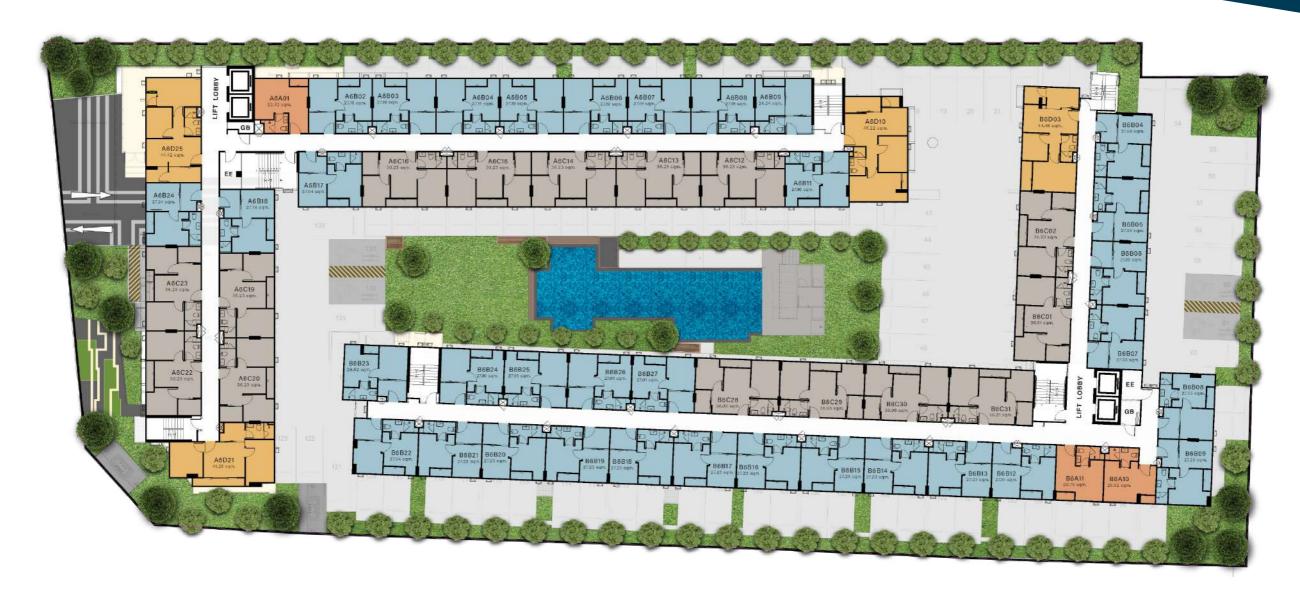

### **BEAT INFO**

PROJECT NAME Beat Sukhumvit

DEVELOPER Northland Development

LOCATION Sukhumvit 93 Bang Chak ,

Phra Khanong , Bangkok

Land Area 2- 3-58.8 Rai (Approximately)

Project Type Condominium 2 Building 8 Stories

Total Unit (A) 164 Units

Total Unit (B) 217 Units

PARKING LOTS 173 Cars

Completion 2023

Studio 20.11 - 22.39 SQ.M.

ONE BEDROOM 24.84 - 27.55 SQ.M.

ONE BEDROOM PLUS 36.17 - 36.49 SQ.M.

TWO BEDROOM 41.49 - 48.35 SQ.M.

# THE BEAT OF YOUR LIFE

1st Floor Plan

4th Floor Plan