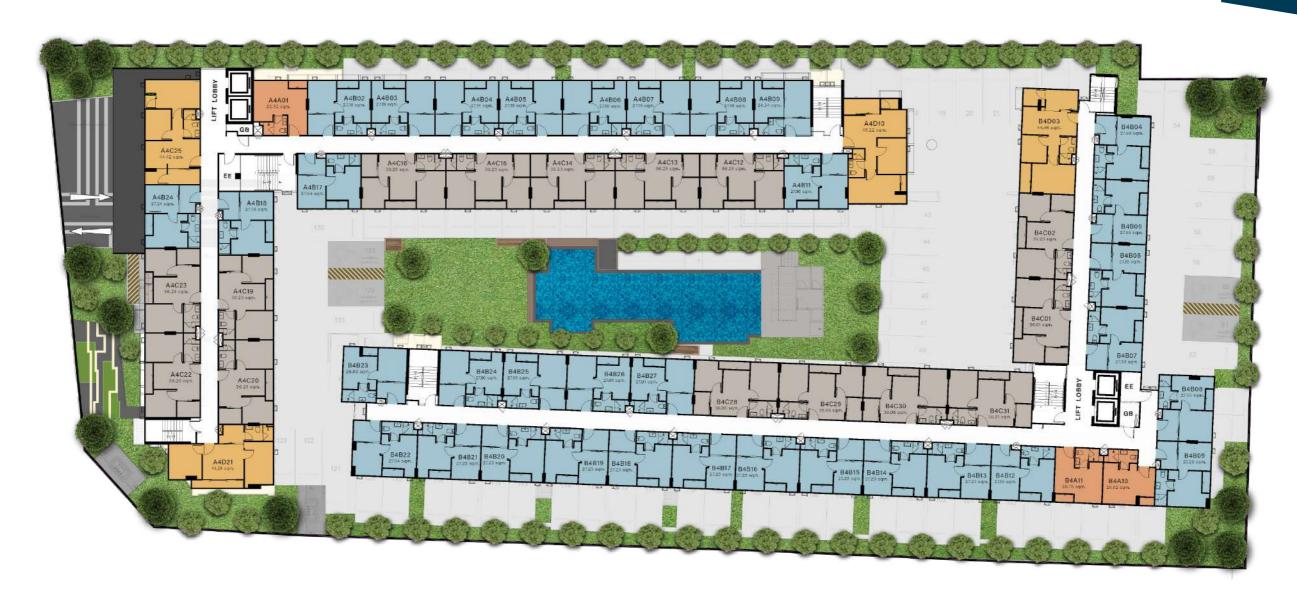

# THE BEAT OF YOUR LIFE

1st Floor Plan

4th Floor Plan

Total Unit (A) 164 Units

Total Unit (B) 217 Units

PARKING LOTS 173 Cars

Completion 2023

Studio 20.11 - 22.39 SQ.M.

ONE BEDROOM 24.84 - 27.55 SQ.M.

ONE BEDROOM PLUS 36.17 - 36.49 SQ.M.

TWO BEDROOM 41.49 - 48.35 SQ.M.