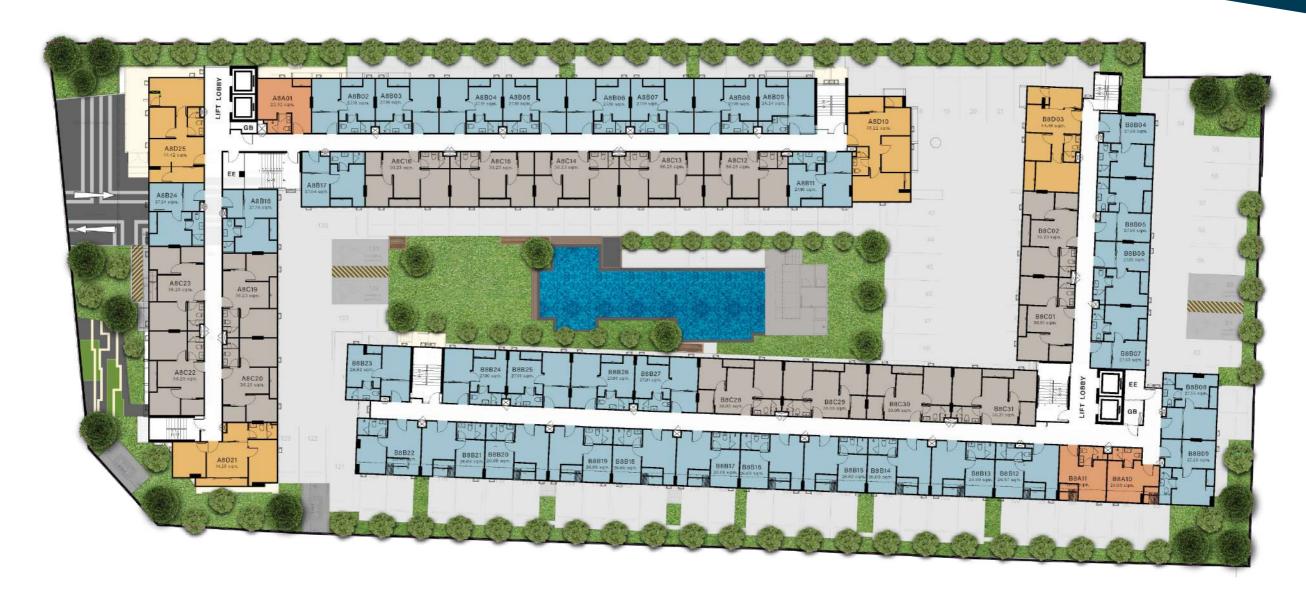

mvit

DEVELOPER Northland Development

LOCATION Sukhumvit 93 Bang Chak ,

Phra Khanong , Bangkok

Land Area 2- 3-58.8 Rai (Approximately)

Project Type Condominium 2 Building 8 Stories

Total Unit (A) 164 Units

Total Unit (B) 217 Units

PARKING LOTS 173 Cars

Completion 2023

Studio 20.11 - 22.39 SQ.M.

ONE BEDROOM 24.84 - 27.55 SQ.M.

ONE BEDROOM PLUS 36.17 - 36.49 SQ.M.

TWO BEDROOM 41.49 - 48.35 SQ.M.

**FACILITIES** 

- Active Space
- Creative space
- Comfort space
- Ozone space
- Fit and Firm space
- · Fun and learning space
- · Shade space
- Laudry room
- Mailbox
- Library corner
- Access Card Control
- CCTV Security
- guards 24 hours
- · Convenience store
- Shuttle service

# THE BEAT OF YOUR LIFE









1st Floor Plan





















4th Floor Plan