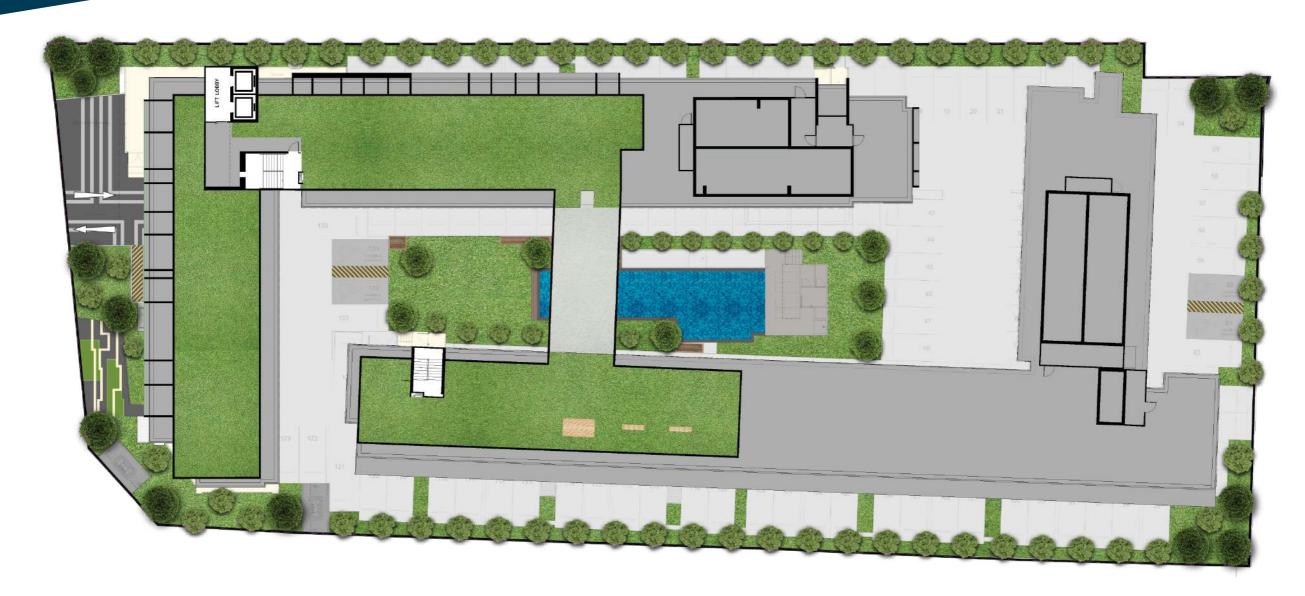

VELOPER Northland Development

LOCATION Sukhumvit 93 Bang Chak ,

Phra Khanong , Bangkok

Land Area 2- 3-58.8 Rai (Approximately)

Project Type Condominium 2 Building 8 Stories

Total Unit (A) 164 Units

Total Unit (B) 217 Units

PARKING LOTS 173 Cars

Completion 2023

Studio 20.11 - 22.39 SQ.M.

ONE BEDROOM 24.84 - 27.55 SQ.M.

ONE BEDROOM PLUS 36.17 - 36.49 SQ.M.

TWO BEDROOM 41.49 - 48.35 SQ.M.

**FACILITIES** 

- Active Space
- Creative space
- Comfort space
- Ozone space
- Fit and Firm space
- · Fun and learning space
- · Shade space
- Laudry room
- Mailbox
- Library corner
- Access Card Control
- CCTV Security
- guards 24 hours
- · Convenience store
- Shuttle service

# THE BEAT OF YOUR LIFE









1st Floor Plan





















4th Floor Plan