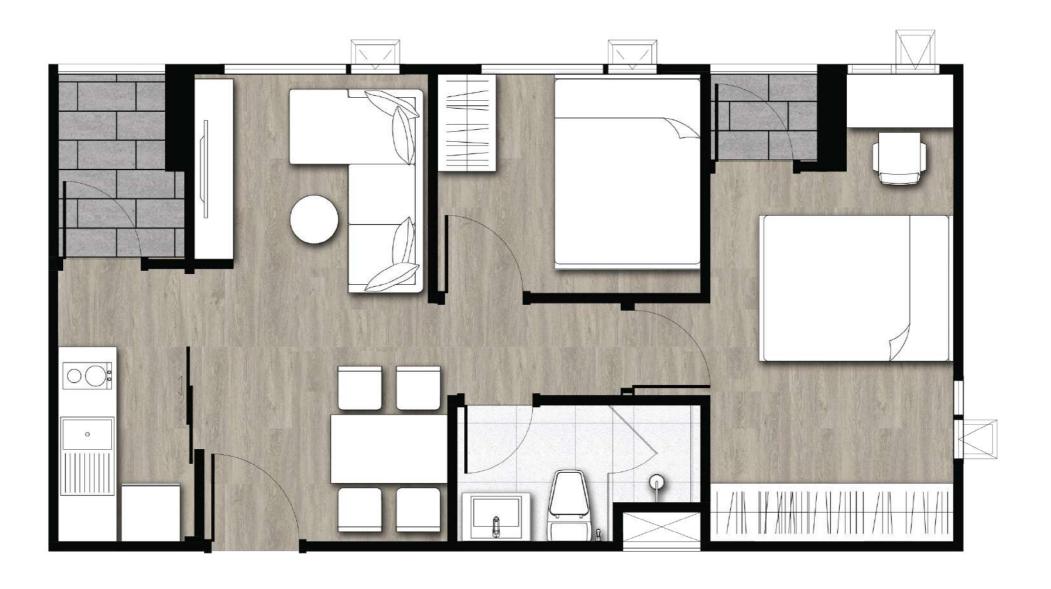

CATION Sukhumvit 93 Bang Chak ,

Phra Khanong , Bangkok

Land Area 2- 3-58.8 Rai (Approximately)

Project Type Condominium 2 Building 8 Stories

Total Unit (A) 164 Units

Total Unit (B) 217 Units

PARKING LOTS 173 Cars

Completion 2023

Studio 20.11 - 22.39 SQ.M.

ONE BEDROOM 24.84 - 27.55 SQ.M.

ONE BEDROOM PLUS 36.17 - 36.49 SQ.M.

TWO BEDROOM 41.49 - 48.35 SQ.M.

**FACILITIES** 

- Active Space
- Creative space
- Comfort space
- Ozone space
- Fit and Firm space
- · Fun and learning space
- · Shade space
- Laudry room
- Mailbox
- Library corner
- Access Card Control
- CCTV Security
- guards 24 hours
- · Convenience store
- Shuttle service

# THE BEAT OF YOUR LIFE









Studio Room

20.11 - 22.39 sq.m.

One Bedroom

24.84 - 27.55 sq.m.





### One Bedroom Plus

36.17 - 36.49 sq.m.





### Two Bedroom

41.49 - 48.35 sq.m.