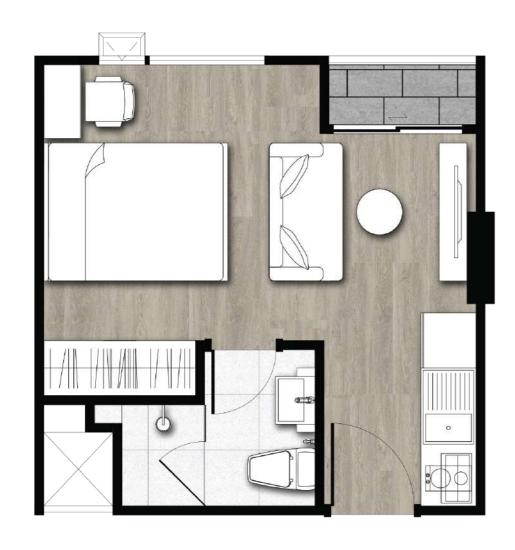

# THE BEAT OF YOUR LIFE

Studio Room

20.11 - 22.39 sq.m.

One Bedroom

24.84 - 27.55 sq.m.