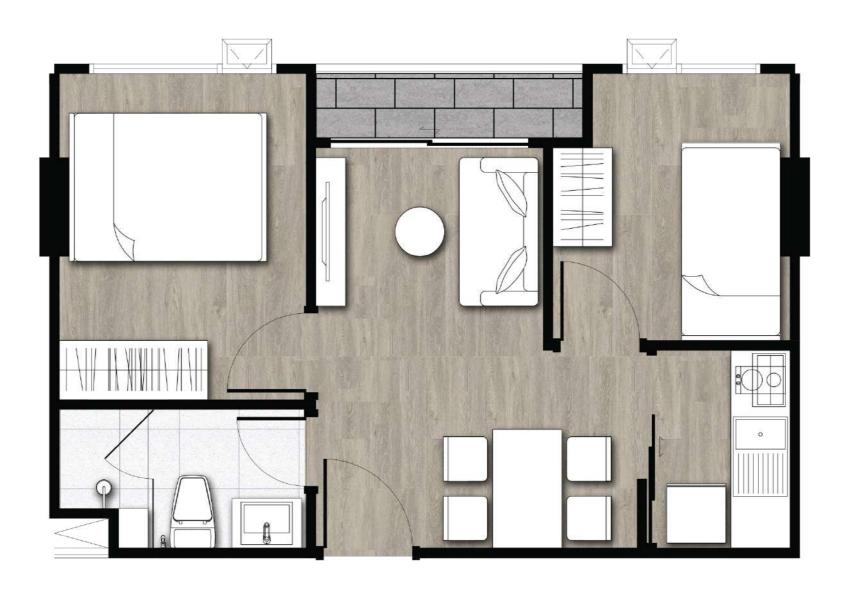

Sukhumvit

DEVELOPER Northland Development

LOCATION Sukhumvit 93 Bang Chak ,

Phra Khanong , Bangkok

Land Area 2- 3-58.8 Rai (Approximately)

Project Type Condominium 2 Building 8 Stories

Total Unit (A) 164 Units

Total Unit (B) 217 Units

PARKING LOTS 173 Cars

Completion 2023

Studio 20.11 - 22.39 SQ.M.

ONE BEDROOM 24.84 - 27.55 SQ.M.

ONE BEDROOM PLUS 36.17 - 36.49 SQ.M.

TWO BEDROOM 41.49 - 48.35 SQ.M.

**FACILITIES** 

- Active Space
- Creative space
- Comfort space
- Ozone space
- Fit and Firm space
- · Fun and learning space
- · Shade space
- Laudry room
- Mailbox
- Library corner
- Access Card Control
- CCTV Security
- guards 24 hours
- · Convenience store
- Shuttle service

# THE BEAT OF YOUR LIFE









Studio Room

20.11 - 22.39 sq.m.

One Bedroom

24.84 - 27.55 sq.m.





### One Bedroom Plus

36.17 - 36.49 sq.m.





### Two Bedroom

41.49 - 48.35 sq.m.