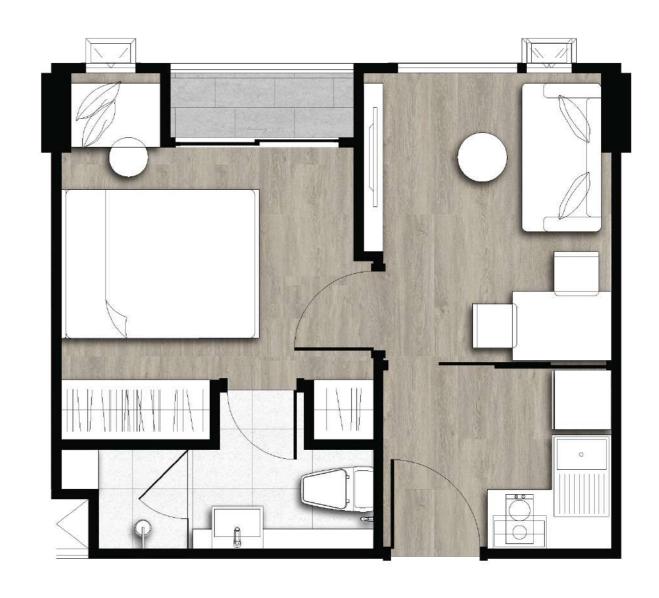

## **BEAT INFO**

PROJECT NAME Beat Sukhumvit

DEVELOPER Northland Development

LOCATION Sukhumvit 93 Bang Chak ,

Phra Khanong , Bangkok

Land Area 2- 3-58.8 Rai (Approximately)

Project Type Condominium 2 Building 8 Stories

Total Unit (A) 164 Units

Total Unit (B) 217 Units

PARKING LOTS 173 Cars

Completion 2023

Studio 20.11 - 22.39 SQ.M.

ONE BEDROOM 24.84 - 27.55 SQ.M.

ONE BEDROOM PLUS 36.17 - 36.49 SQ.M.

TWO BEDROOM 41.49 - 48.35 SQ.M.

**FACILITIES** 

- Active Space
- Creative space
- Comfort space
- Ozone space
- Fit and Firm space
- · Fun and learning space
- · Shade space
- Laudry room
- Mailbox
- Library corner
- Access Card Control
- CCTV Security
- guards 24 hours
- · Convenience store
- Shuttle service

# THE BEAT OF YOUR LIFE









Studio Room

20.11 - 22.39 sq.m.

One Bedroom

24.84 - 27.55 sq.m.





### One Bedroom Plus

36.17 - 36.49 sq.m.





### Two Bedroom

41.49 - 48.35 sq.m.