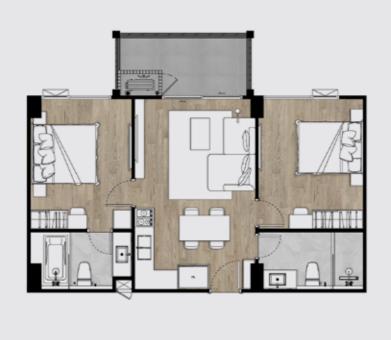

TYPE D1 | 70 SQM.
2 Bedroom 2 Bathroom

TYPE D1A | 70 SQM. 2 Bedroom 2 Bathroom

TYPE D1B | 70 SQM.

2 Bedroom 2 Bathroom

TYPE D2 | 67 SQM.

2 Bedroom 2 Bathroom

TYPE E1 | 82 SQM.

3 Bedroom 2 Bathroom