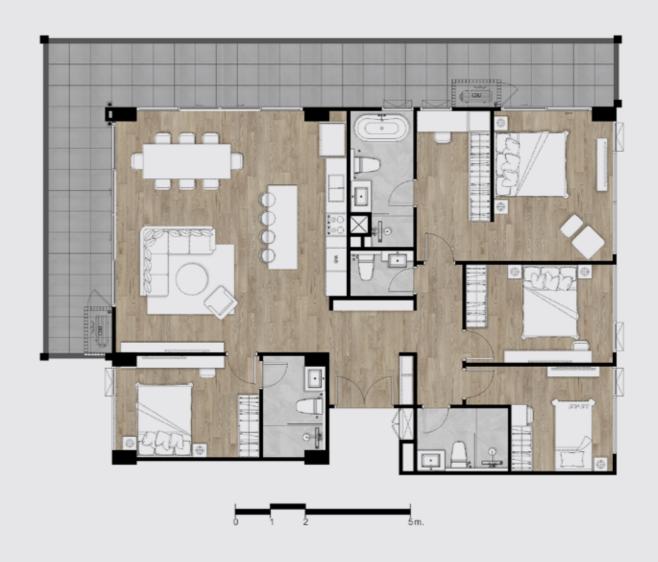

TYPE F2 | 142 SQM.

3 Bedroom 3 Bathroom

TYPE PENTHOUSE JR | 118 SQM.

3 Bedroom 4 Bathroom

TYPE PENTHOUSE JR B 118 SQM.

3 Bedroom 4 Bathroom

TYPE PENTHOUSE 1 | 180 SQM.
4 Bedroom 4 Bathroom

TYPE PENTHOUSE 2 | 174 SQM.
4 Bedroom 4 Bathroom