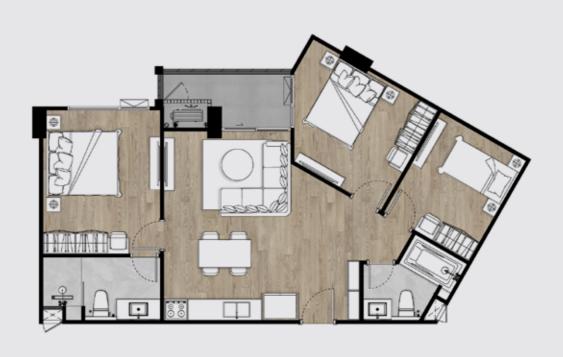

TYPE F2 | 142 SQM.

3 Bedroom 3 Bathroom

TYPE PENTHOUSE JR | 118 SQM.

3 Bedroom 4 Bathroom

TYPE PENTHOUSE JR B 118 SQM.

3 Bedroom 4 Bathroom

TYPE PENTHOUSE 1 | 180 SQM.
4 Bedroom 4 Bathroom

TYPE PENTHOUSE 2 | 174 SQM.
4 Bedroom 4 Bathroom