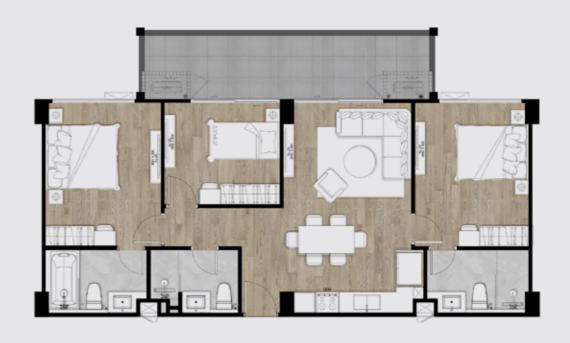

TYPE D1 | 70 SQM.
2 Bedroom 2 Bathroom

TYPE D1A | 70 SQM. 2 Bedroom 2 Bathroom

TYPE D1B | 70 SQM.

2 Bedroom 2 Bathroom

TYPE D2 | 67 SQM.

2 Bedroom 2 Bathroom

TYPE E1 | 82 SQM.

3 Bedroom 2 Bathroom

TYPE E2 97 SQM.

3 Bedroom 3 Bathroom

TYPE E3 | 94 SQM.

3 Bedroom 3 Bathroom

TYPE E4 | 97 SQM.

3 Bedroom 3 Bathroom

TYPE F1 | 140 SQM.

3 Bedroom 4 Bathroom