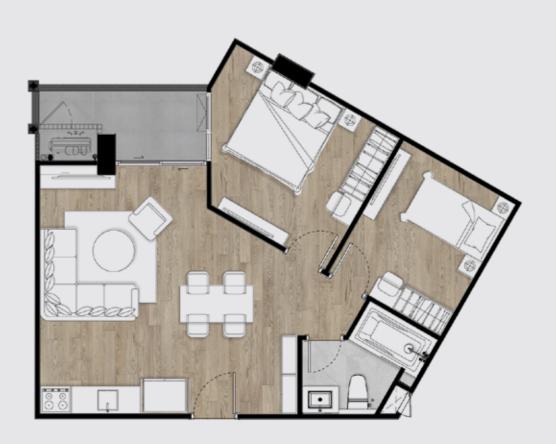

TYPE D1 | 70 SQM.
2 Bedroom 2 Bathroom

TYPE D1A | 70 SQM. 2 Bedroom 2 Bathroom

TYPE D1B | 70 SQM.

2 Bedroom 2 Bathroom

TYPE D2 | 67 SQM.

2 Bedroom 2 Bathroom

TYPE E1 | 82 SQM.

3 Bedroom 2 Bathroom

TYPE E2 97 SQM.

3 Bedroom 3 Bathroom

TYPE E3 | 94 SQM.

3 Bedroom 3 Bathroom

TYPE E4 | 97 SQM.

3 Bedroom 3 Bathroom

TYPE F1 | 140 SQM.

3 Bedroom 4 Bathroom

TYPE F2 | 142 SQM.

3 Bedroom 3 Bathroom

TYPE PENTHOUSE JR | 118 SQM.

3 Bedroom 4 Bathroom

TYPE PENTHOUSE JR B 118 SQM.

3 Bedroom 4 Bathroom

TYPE PENTHOUSE 1 | 180 SQM.
4 Bedroom 4 Bathroom

TYPE PENTHOUSE 2 | 174 SQM.
4 Bedroom 4 Bathroom