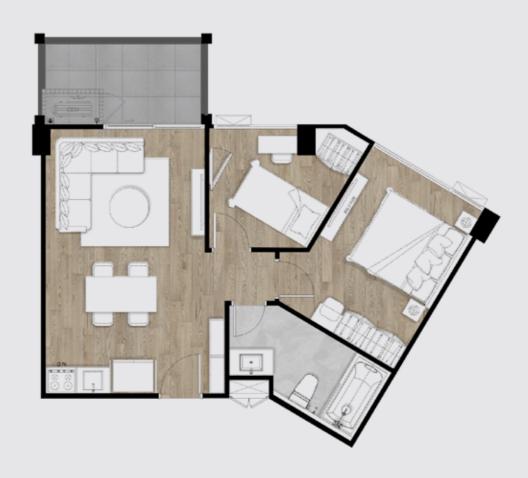

Completed December 2026

TYPE A 34 SQM.

1 Bedroom 1 Bathroom

TYPE B 48 SQM.

2 Bedroom 1 Bathroom

TYPE C1 | 61 SQM.
2 Bedroom 1 Bathroom

TYPE C2 | 59 SQM.

2 Bedroom 1 Bathroom