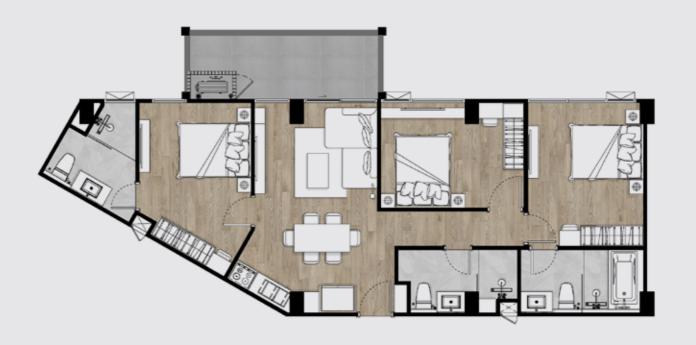

TYPE F2 | 142 SQM.

3 Bedroom 3 Bathroom

TYPE PENTHOUSE JR | 118 SQM.

3 Bedroom 4 Bathroom

TYPE PENTHOUSE JR B 118 SQM.

3 Bedroom 4 Bathroom

TYPE PENTHOUSE 1 | 180 SQM.
4 Bedroom 4 Bathroom

TYPE PENTHOUSE 2 | 174 SQM.
4 Bedroom 4 Bathroom