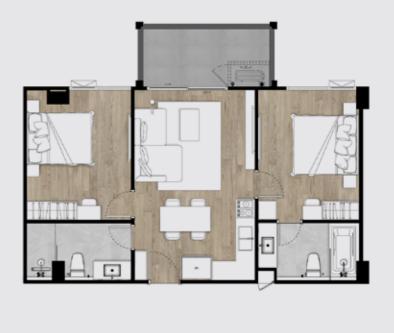

TYPE D1 | 70 SQM.
2 Bedroom 2 Bathroom

TYPE D1A | 70 SQM. 2 Bedroom 2 Bathroom

TYPE D1B | 70 SQM.

2 Bedroom 2 Bathroom

TYPE D2 | 67 SQM.

2 Bedroom 2 Bathroom

TYPE E1 | 82 SQM.

3 Bedroom 2 Bathroom

TYPE E2 97 SQM.

3 Bedroom 3 Bathroom

TYPE E3 | 94 SQM.

3 Bedroom 3 Bathroom

TYPE E4 | 97 SQM.

3 Bedroom 3 Bathroom

TYPE F1 | 140 SQM.

3 Bedroom 4 Bathroom