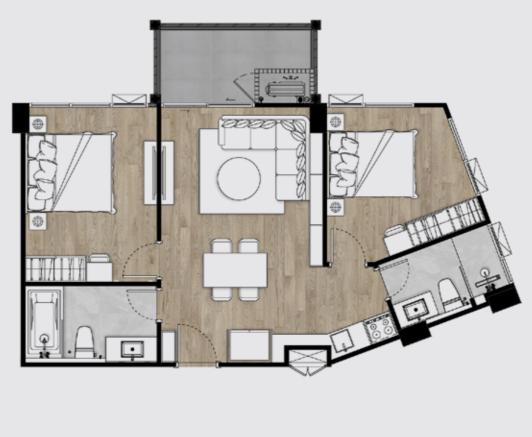

TYPE E2 97 SQM.

3 Bedroom 3 Bathroom

TYPE E3 | 94 SQM.

3 Bedroom 3 Bathroom

TYPE E4 | 97 SQM.

3 Bedroom 3 Bathroom

TYPE F1 | 140 SQM.

3 Bedroom 4 Bathroom

TYPE F2 | 142 SQM.

3 Bedroom 3 Bathroom

TYPE PENTHOUSE JR | 118 SQM.

3 Bedroom 4 Bathroom

TYPE PENTHOUSE JR B 118 SQM.

3 Bedroom 4 Bathroom

TYPE PENTHOUSE 1 | 180 SQM.
4 Bedroom 4 Bathroom

TYPE PENTHOUSE 2 | 174 SQM.
4 Bedroom 4 Bathroom