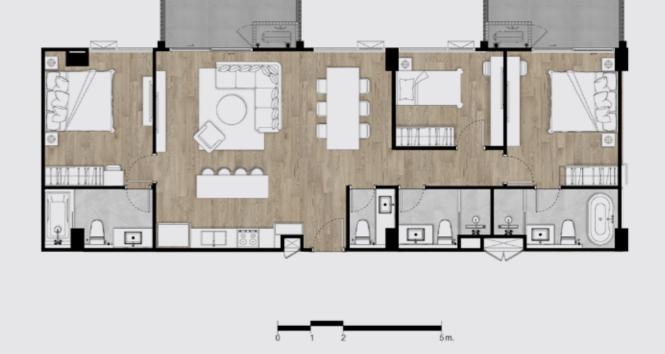

TYPE D1 | 70 SQM.
2 Bedroom 2 Bathroom

TYPE D1A | 70 SQM. 2 Bedroom 2 Bathroom

TYPE D1B | 70 SQM.

2 Bedroom 2 Bathroom

TYPE D2 | 67 SQM.

2 Bedroom 2 Bathroom

TYPE E1 | 82 SQM.

3 Bedroom 2 Bathroom

TYPE E2 97 SQM.

3 Bedroom 3 Bathroom

TYPE E3 | 94 SQM.

3 Bedroom 3 Bathroom

TYPE E4 | 97 SQM.

3 Bedroom 3 Bathroom

TYPE F1 | 140 SQM.

3 Bedroom 4 Bathroom