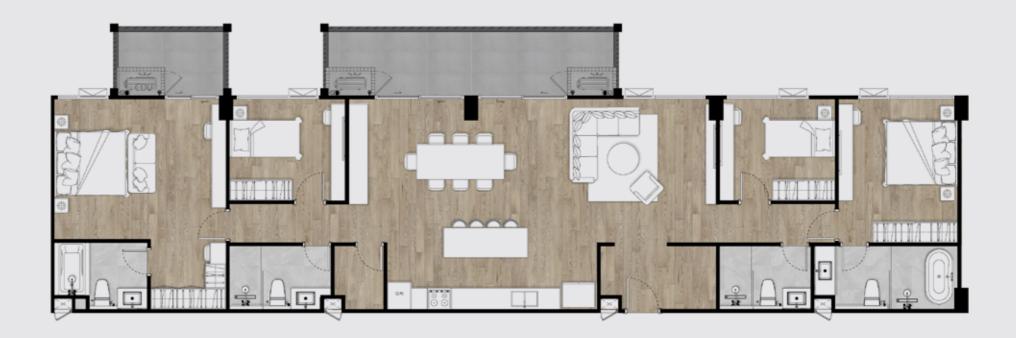

TYPE E2 97 SQM.

3 Bedroom 3 Bathroom

TYPE E3 | 94 SQM.

3 Bedroom 3 Bathroom

TYPE E4 | 97 SQM.

3 Bedroom 3 Bathroom

TYPE F1 | 140 SQM.

3 Bedroom 4 Bathroom

TYPE F2 | 142 SQM.

3 Bedroom 3 Bathroom

TYPE PENTHOUSE JR | 118 SQM.

3 Bedroom 4 Bathroom

TYPE PENTHOUSE JR B 118 SQM.

3 Bedroom 4 Bathroom

TYPE PENTHOUSE 1 | 180 SQM.
4 Bedroom 4 Bathroom

TYPE PENTHOUSE 2 | 174 SQM.
4 Bedroom 4 Bathroom