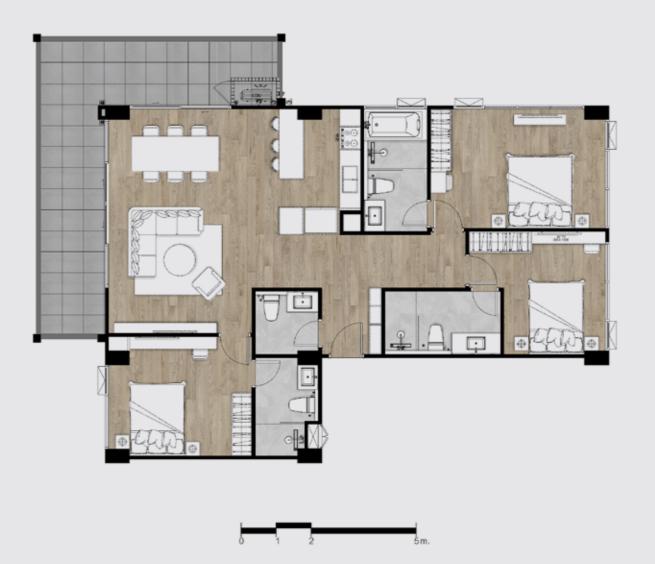

TYPE E2 97 SQM.

3 Bedroom 3 Bathroom

TYPE E3 | 94 SQM.

3 Bedroom 3 Bathroom

TYPE E4 | 97 SQM.

3 Bedroom 3 Bathroom

TYPE F1 | 140 SQM.

3 Bedroom 4 Bathroom

TYPE F2 | 142 SQM.

3 Bedroom 3 Bathroom

TYPE PENTHOUSE JR | 118 SQM.

3 Bedroom 4 Bathroom

TYPE PENTHOUSE JR B 118 SQM.

3 Bedroom 4 Bathroom

TYPE PENTHOUSE 1 | 180 SQM.
4 Bedroom 4 Bathroom

TYPE PENTHOUSE 2 | 174 SQM.
4 Bedroom 4 Bathroom