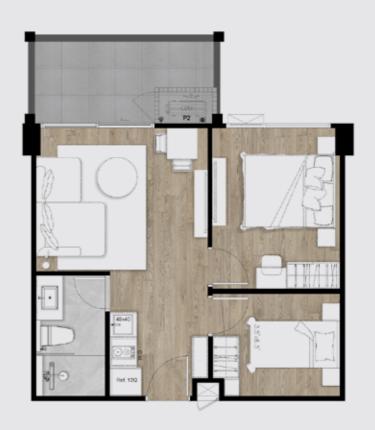

Completed December 2026

TYPE A 34 SQM.

1 Bedroom 1 Bathroom

TYPE B 48 SQM.

2 Bedroom 1 Bathroom

TYPE C1 | 61 SQM.
2 Bedroom 1 Bathroom

TYPE C2 | 59 SQM.

2 Bedroom 1 Bathroom

TYPE D1 | 70 SQM.
2 Bedroom 2 Bathroom

TYPE D1A | 70 SQM. 2 Bedroom 2 Bathroom

TYPE D1B | 70 SQM.

2 Bedroom 2 Bathroom

TYPE D2 | 67 SQM.

2 Bedroom 2 Bathroom

TYPE E1 | 82 SQM.

3 Bedroom 2 Bathroom