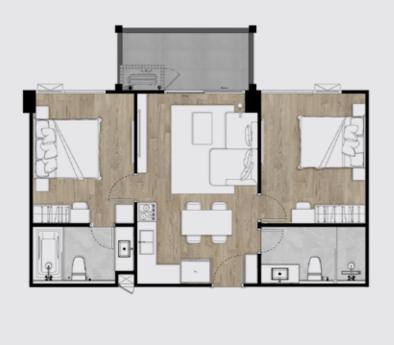

TYPE D1 | 70 SQM.
2 Bedroom 2 Bathroom

TYPE D1A | 70 SQM. 2 Bedroom 2 Bathroom

TYPE D1B | 70 SQM.

2 Bedroom 2 Bathroom

TYPE D2 | 67 SQM.

2 Bedroom 2 Bathroom

TYPE E1 | 82 SQM.

3 Bedroom 2 Bathroom