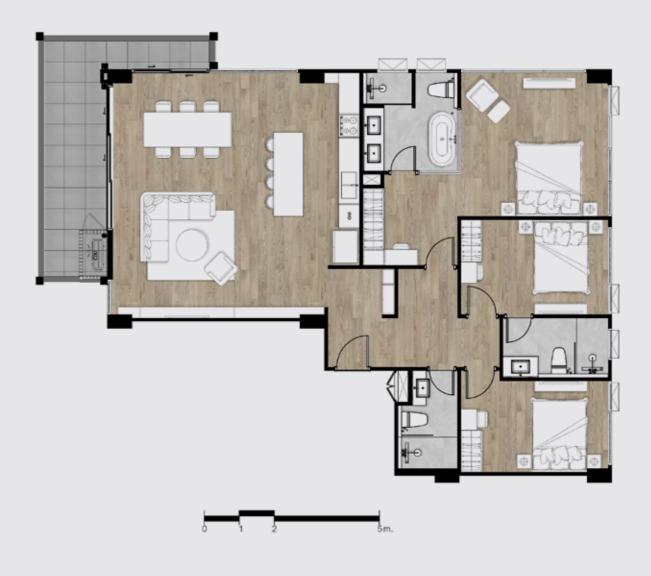

TYPE F2 | 142 SQM.

3 Bedroom 3 Bathroom

TYPE PENTHOUSE JR | 118 SQM.

3 Bedroom 4 Bathroom

TYPE PENTHOUSE JR B 118 SQM.

3 Bedroom 4 Bathroom

TYPE PENTHOUSE 1 | 180 SQM.
4 Bedroom 4 Bathroom

TYPE PENTHOUSE 2 | 174 SQM.
4 Bedroom 4 Bathroom