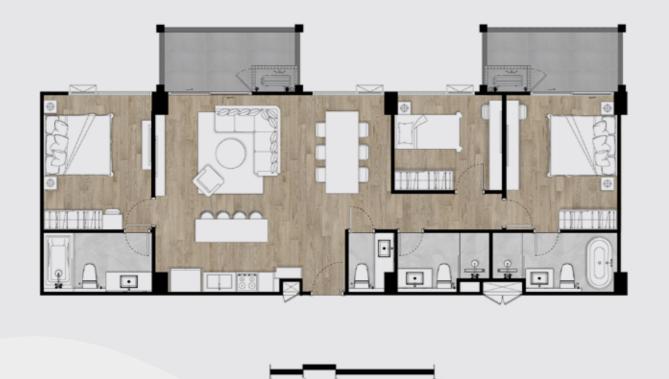

TYPE E2 97 SQM.

3 Bedroom 3 Bathroom

TYPE E3 | 94 SQM.

3 Bedroom 3 Bathroom

TYPE E4 | 97 SQM.

3 Bedroom 3 Bathroom

TYPE F1 | 140 SQM.

3 Bedroom 4 Bathroom

TYPE F2 | 142 SQM.

3 Bedroom 3 Bathroom

TYPE PENTHOUSE JR | 118 SQM.

3 Bedroom 4 Bathroom

TYPE PENTHOUSE JR B 118 SQM.

3 Bedroom 4 Bathroom

TYPE PENTHOUSE 1 | 180 SQM.
4 Bedroom 4 Bathroom

TYPE PENTHOUSE 2 | 174 SQM.
4 Bedroom 4 Bathroom