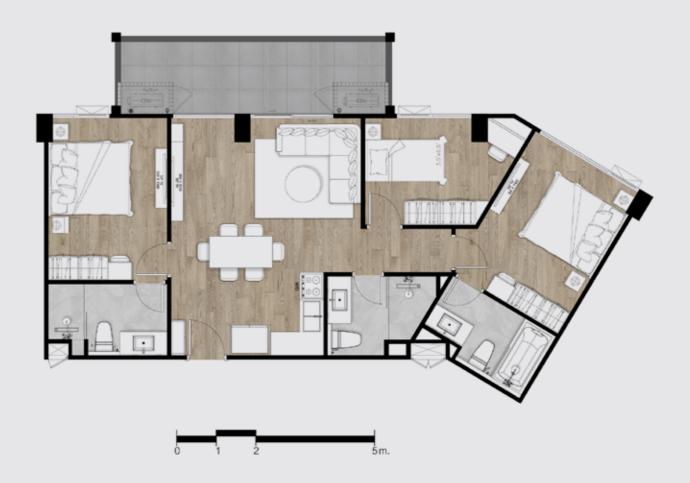

TYPE E2 97 SQM.

3 Bedroom 3 Bathroom

TYPE E3 | 94 SQM.

3 Bedroom 3 Bathroom

TYPE E4 | 97 SQM.

3 Bedroom 3 Bathroom

TYPE F1 | 140 SQM.

3 Bedroom 4 Bathroom

TYPE F2 | 142 SQM.

3 Bedroom 3 Bathroom

TYPE PENTHOUSE JR | 118 SQM.

3 Bedroom 4 Bathroom

TYPE PENTHOUSE JR B 118 SQM.

3 Bedroom 4 Bathroom

TYPE PENTHOUSE 1 | 180 SQM.
4 Bedroom 4 Bathroom

TYPE PENTHOUSE 2 | 174 SQM.
4 Bedroom 4 Bathroom