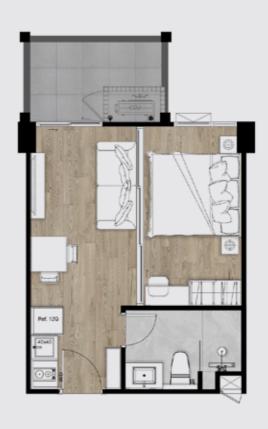

Completed December 2026

TYPE A 34 SQM.

1 Bedroom 1 Bathroom

TYPE B 48 SQM.

2 Bedroom 1 Bathroom

TYPE C1 | 61 SQM.
2 Bedroom 1 Bathroom

TYPE C2 | 59 SQM.

2 Bedroom 1 Bathroom