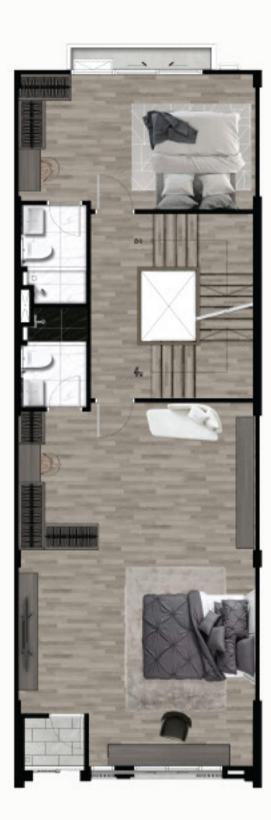

- 3 ชั้นครึ่ง
- รับลมและแสงธรรมชาติ
- Modern Luxury ดีไซน์ ครบทุกฟังก์ชั่น Natural Ventilation เน้นช่องเปิดกระจกบานใหญ่ มีพื้นที่รองรับการติดตั้งลิฟท์ภายในบ้าน

**ศุภญาดา** | บ้านแฝด

หมายเหตุ รายละเอียดของแปลน - ขนาด - รูปแบบบ้านนี้ใช้เพื่อเป็นแนวทาง สี และวัสดุเป็นไปตามรูปแบบแต่ละโครงการเป็นภาพจำลอง ท่านสามารถดูรายละเอียดของบ้านหลังจริง ณ โครงการ ข้อความ รูปภาพ และบรรยากาศจำลองทั้งหมด เพื่อการโฆษณาเท่านั้น บริษัทฯขอสงวนสิทธิ์ในการเปลี่ยนแปลง รายการวัสดุและรูปแบบ รวมถึงรายละเอียดตามที่ระบุไว้ โดยไม่แจ้งให้ทราบล่วงหน้า "ผู้จอง / ผู้จะซื้อ รับทราบว่า พื้นที่ใช้สอยอาจปรับเปลี่ยนได้ ตามเงื่อนไขและข้อทำหนดของกฎหมาย

### MEZZANINE

3 FLOOR

- ชั้น 2 โถง Double Volume เพดานสูงโปร่ง
- ชั้นลอย ชั้น 3 ห้องนอนใหญ่ มีอ่างอาบน้ำ ภายในห้องน้ำ
- ห้องอเนกประสงค์ สามารถปรับเปลี่ยนเป็นพื้นที่ ห้องออกกำลังกาย หรือ ทำงาน Work from Home