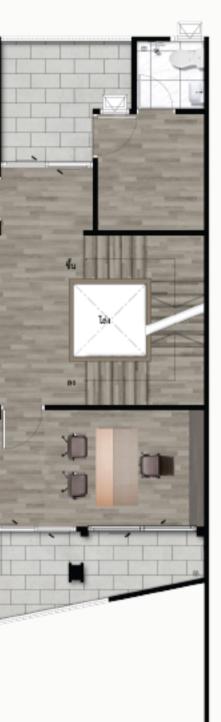

### 2 FLOOR

# 3 FLOOR

## **4** FLOOR

### ROOF FLOOR

- ชั้น 1 โถง Double Volume เพดานสูงโปร่ง เชื่อมกับชั้นลอย
- ชั้นลอย ชั้น 3 พื้นที่ปรับเปลี่ยนได้ตามไลฟ์สไตล์ เช่น พื้นที่ออกกำลังกาย หรือพื้นที่ Work from Home ชั้น 4 ห้องนอน Master ขนาดใหญ่ ให้ความเป็นส่วนตัว