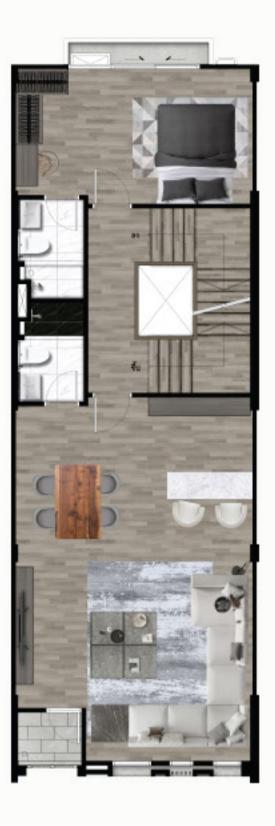

### **ศุภาคิน** | โฮมออฟฟิศ 4 ชั้นครึ่ง

- Modern Luxury ดีไซน์ ครบทุกฟังก์ชิ่น Natural Ventilation เน้นช่องเปิดกระจกบานใหญ่ รับลมและแสงธรรมชาติ มีพื้นที่รองรับการติดตั้งลิฟท์ภายในบ้าน

หมายเหตุ

รายละเอียดของแปลน - ขนาด - รูปแบบบ้านนี้ใช้เพื่อเป็นแนวทาง สี และวัสดุเป็นไปตามรูปแบบแต่ละโครงการ-เป็นภาพจำลอง ท่านสามารถดูรายละเอียดของบ้านหลังจริง ณ โครงการ ข้อความ รูปภาพ และบรรยากาศจำลองทั้งหมด เพื่อการโฆษณาเท่านั้น บริษัทฯขอสงวนสิทธิ์ในการเปลี่ยนแปลง รายการวัสดุและรูปแบบ รวมถึงรายละเอียดตามที่ระบุไว้ โดยไม่แจ้งให้ทราบล่วงหน้า เฉพาะพื้นที่ชั้น 1 เท่านั้นสามารถใช้ประกอบกิจการพาณิชย์ \*ผู้จอง / ผู้จะซื้อ ริบทราบว่า พื้นที่ใช้สอยอาจปรับเปลี่ยนได้ ตามเงื่อนไขและขอกำหนดของกฎหมาย

### ROOF FLOOR

- ชั้น 1 โถง Double Volume เพดานสูงโปร่ง เชื่อมกับชั้นลอย
- ชั้นลอย ชั้น 3 พื้นที่ปรับเปลี่ยนได้ตามไลฟ์สไตล์ เช่น พื้นที่ออกกำลังกาย หรือพื้นที่ Work from Home ชั้น 4 ห้องนอน Master ขนาดใหญ่ ให้ความเป็นส่วนตัว