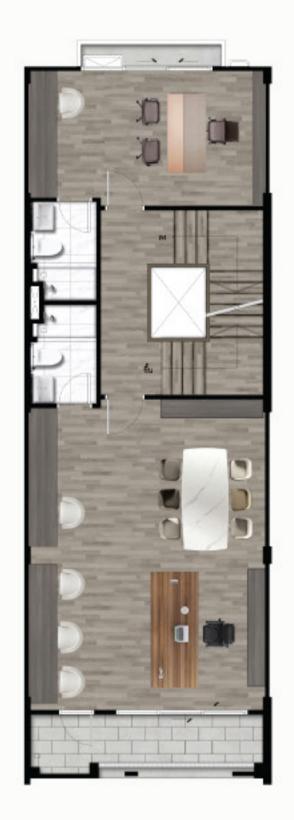

### **ศุภาคิน** | โฮมออฟฟิศ 4 ชั้นครึ่ง

- Modern Luxury ดีไซน์ ครบทุกฟังก์ชิ่น Natural Ventilation เน้นช่องเปิดกระจกบานใหญ่ รับลมและแสงธรรมชาติ มีพื้นที่รองรับการติดตั้งลิฟท์ภายในบ้าน

หมายเหตุ

รายละเอียดของแปลน - ขนาด - รูปแบบบ้านนี้ใช้เพื่อเป็นแนวทาง สี และวัสดุเป็นไปตามรูปแบบแต่ละโครงการ-เป็นภาพจำลอง ท่านสามารถดูรายละเอียดของบ้านหลังจริง ณ โครงการ ข้อความ รูปภาพ และบรรยากาศจำลองทั้งหมด เพื่อการโฆษณาเท่านั้น บริษัทฯขอสงวนสิทธิ์ในการเปลี่ยนแปลง รายการวัสดุและรูปแบบ รวมถึงรายละเอียดตามที่ระบุไว้ โดยไม่แจ้งให้ทราบล่วงหน้า เฉพาะพื้นที่ชั้น 1 เท่านั้นสามารถใช้ประกอบกิจการพาณิชย์ \*ผู้จอง / ผู้จะซื้อ ริบทราบว่า พื้นที่ใช้สอยอาจปรับเปลี่ยนได้ ตามเงื่อนไขและขอกำหนดของกฎหมาย

### 2 FLOOR

### ROOF FLOOR

- ชั้น 1 โถง Double Volume เพดานสูงโปร่ง เชื่อมกับชั้นลอย
- ชั้นลอย ชั้น 3 พื้นที่ปรับเปลี่ยนได้ตามไลฟ์สไตล์ เช่น พื้นที่ออกกำลังกาย หรือพื้นที่ Work from Home ชั้น 4 ห้องนอน Master ขนาดใหญ่ ให้ความเป็นส่วนตัว