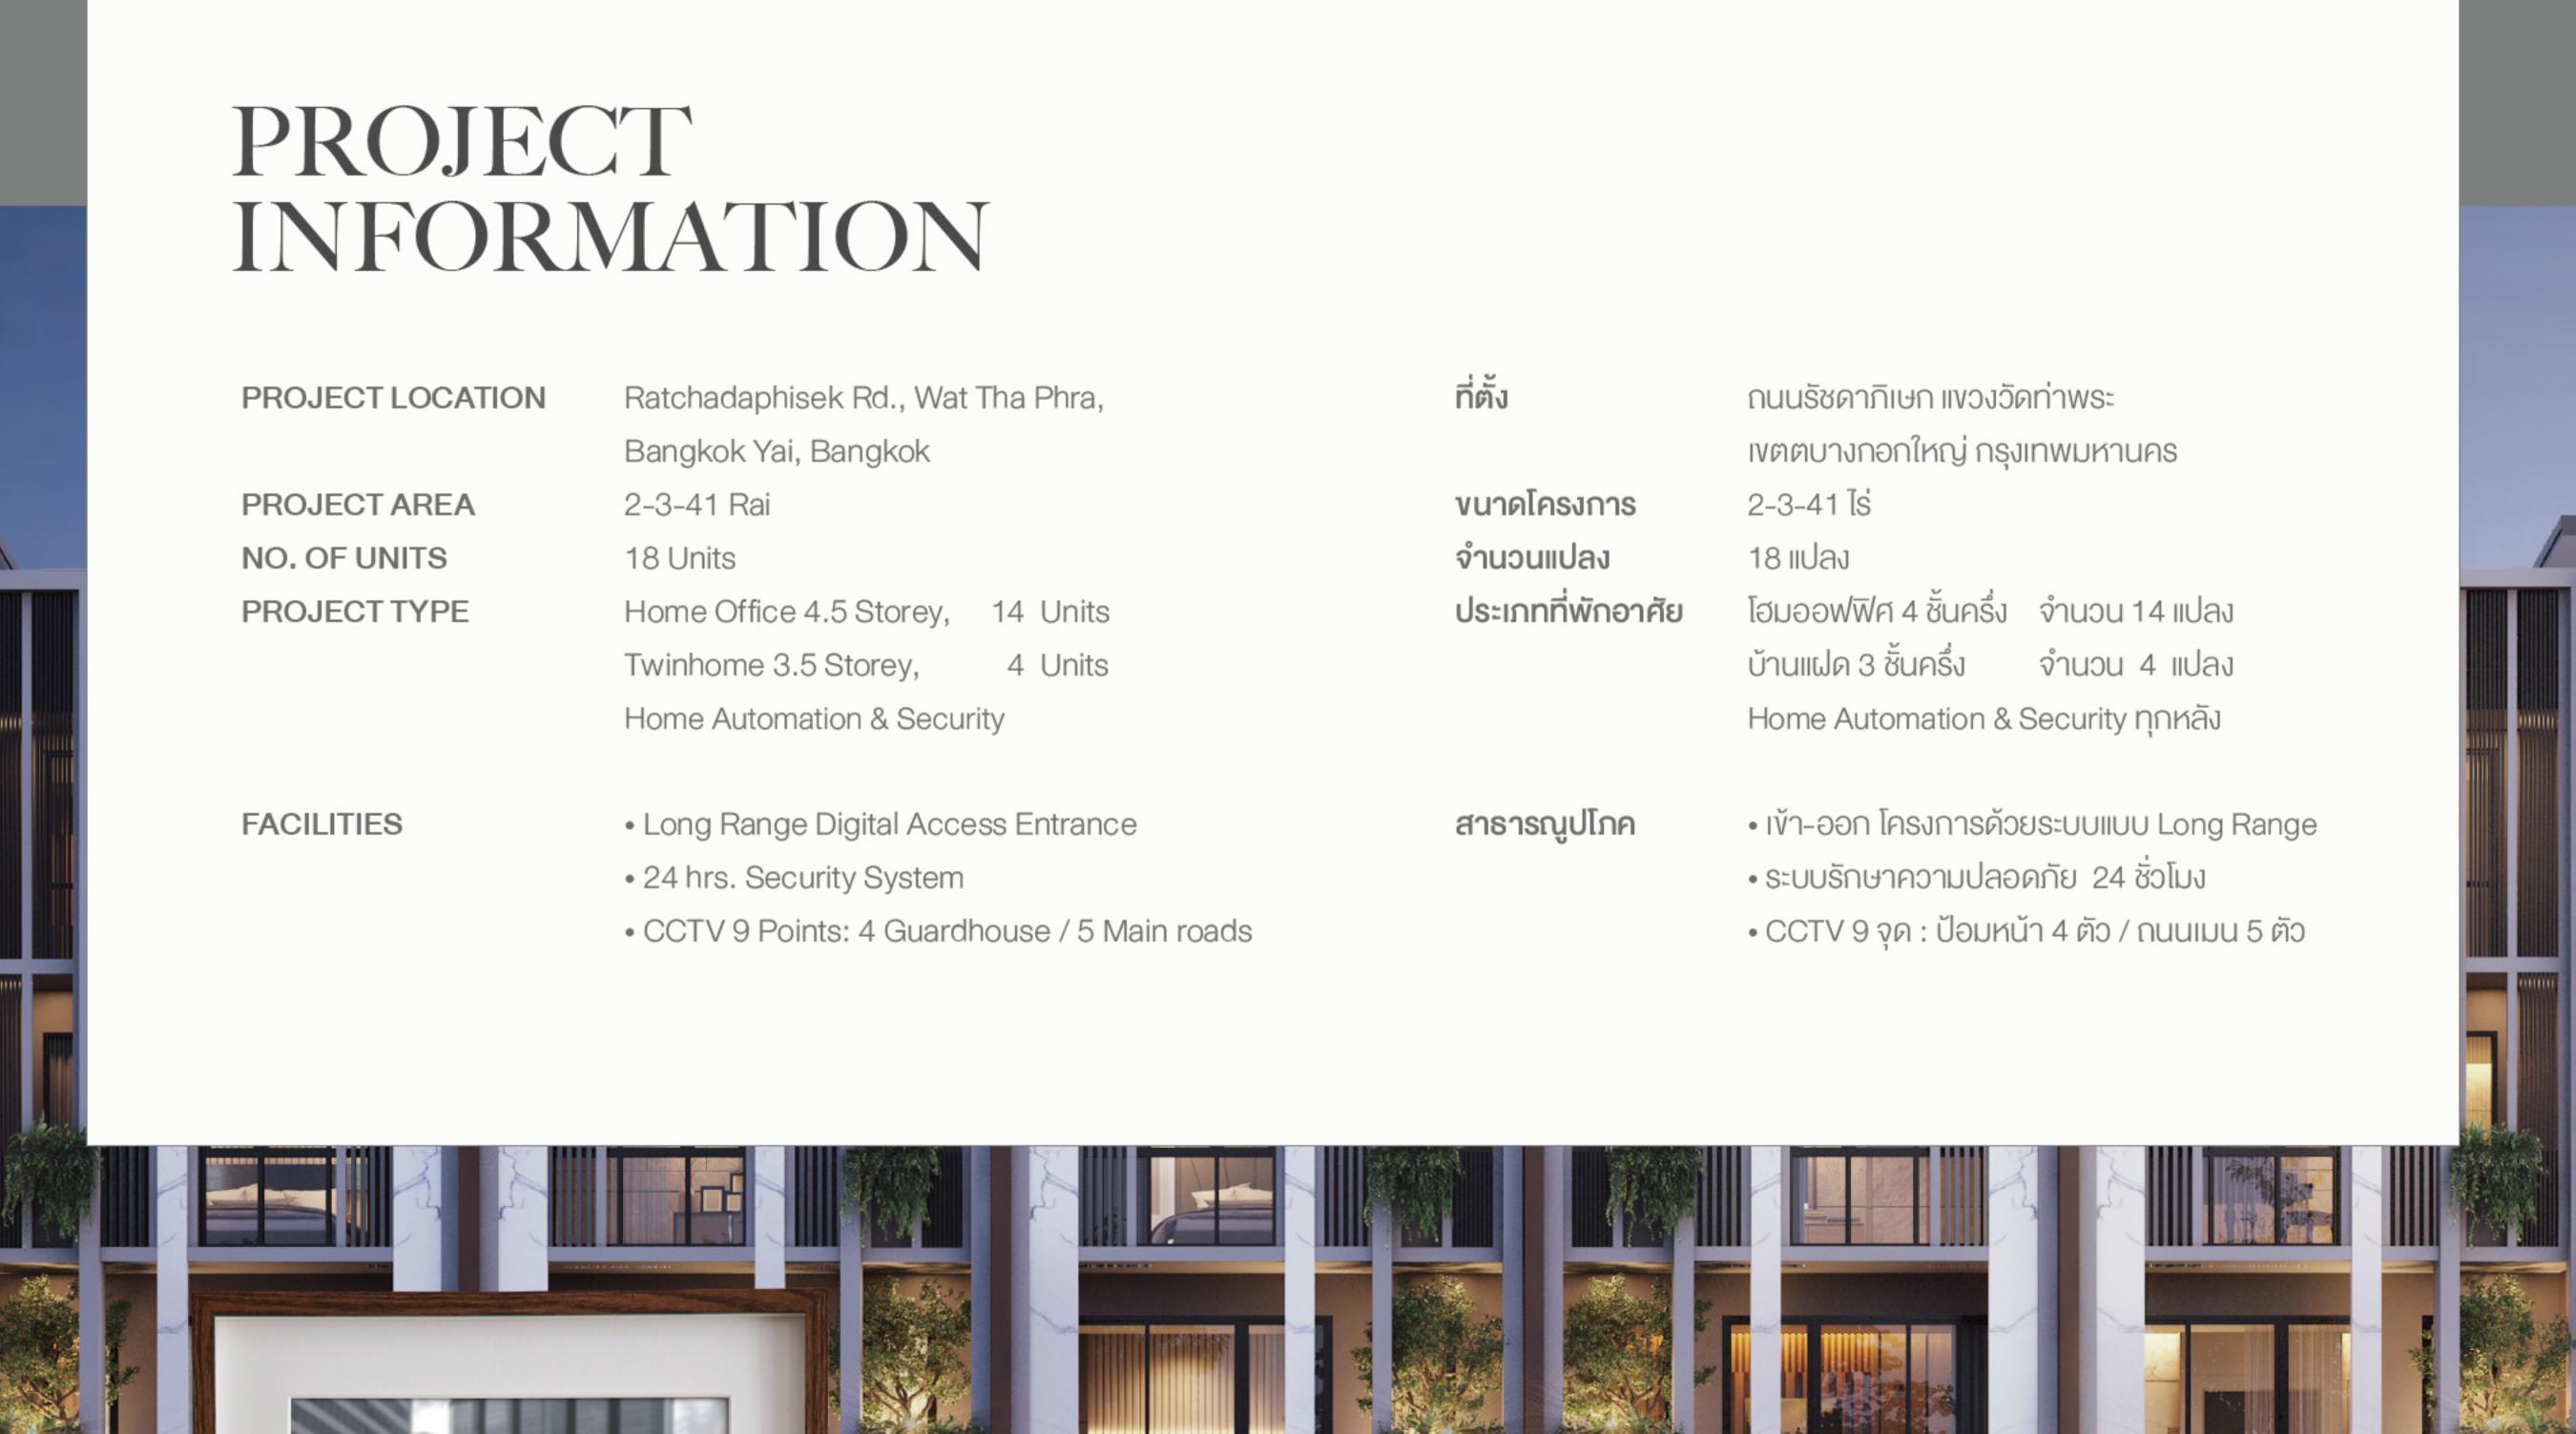

- NU. NU. NU.
- NU.

โครงการศุภาลัย แกรนด์ เอสเซ้นส์ @ท่าพระ อินเตอร์เซนจ์ ที่ตั้งแขวงวัดท่าพระ เขตบางกอกใหญ่ กรุงเทพมหานคร เนื้อที่ 2-3-41 ไร่ โฉนดเลขที่ 504 เลขที่ดิน เลงที่ 109 ใบอนุญาตจัดสรรอยู่ระหว่างดำเนินการ เริ่มดำเนินการก่อสร้าง 1 ส.ค.64 คาดว่าจะแล้วเสร็จ 30 มิ.ย.66 ที่ดินไม่มีภาระผูกพันกับสถาบันการเงิน ้งอความ รูปภาพ และบรรยากาศจำลองทั้งหมดเพื่อการโฆษณาเท่านั้น บริษัทงอสงวนสิทธิ์ในการเปลี่ยนแปลงรายละเอียดตามที่ระบุไว้ โดยไม่ต้องแจ้งให้ทราบล่วงหน้า