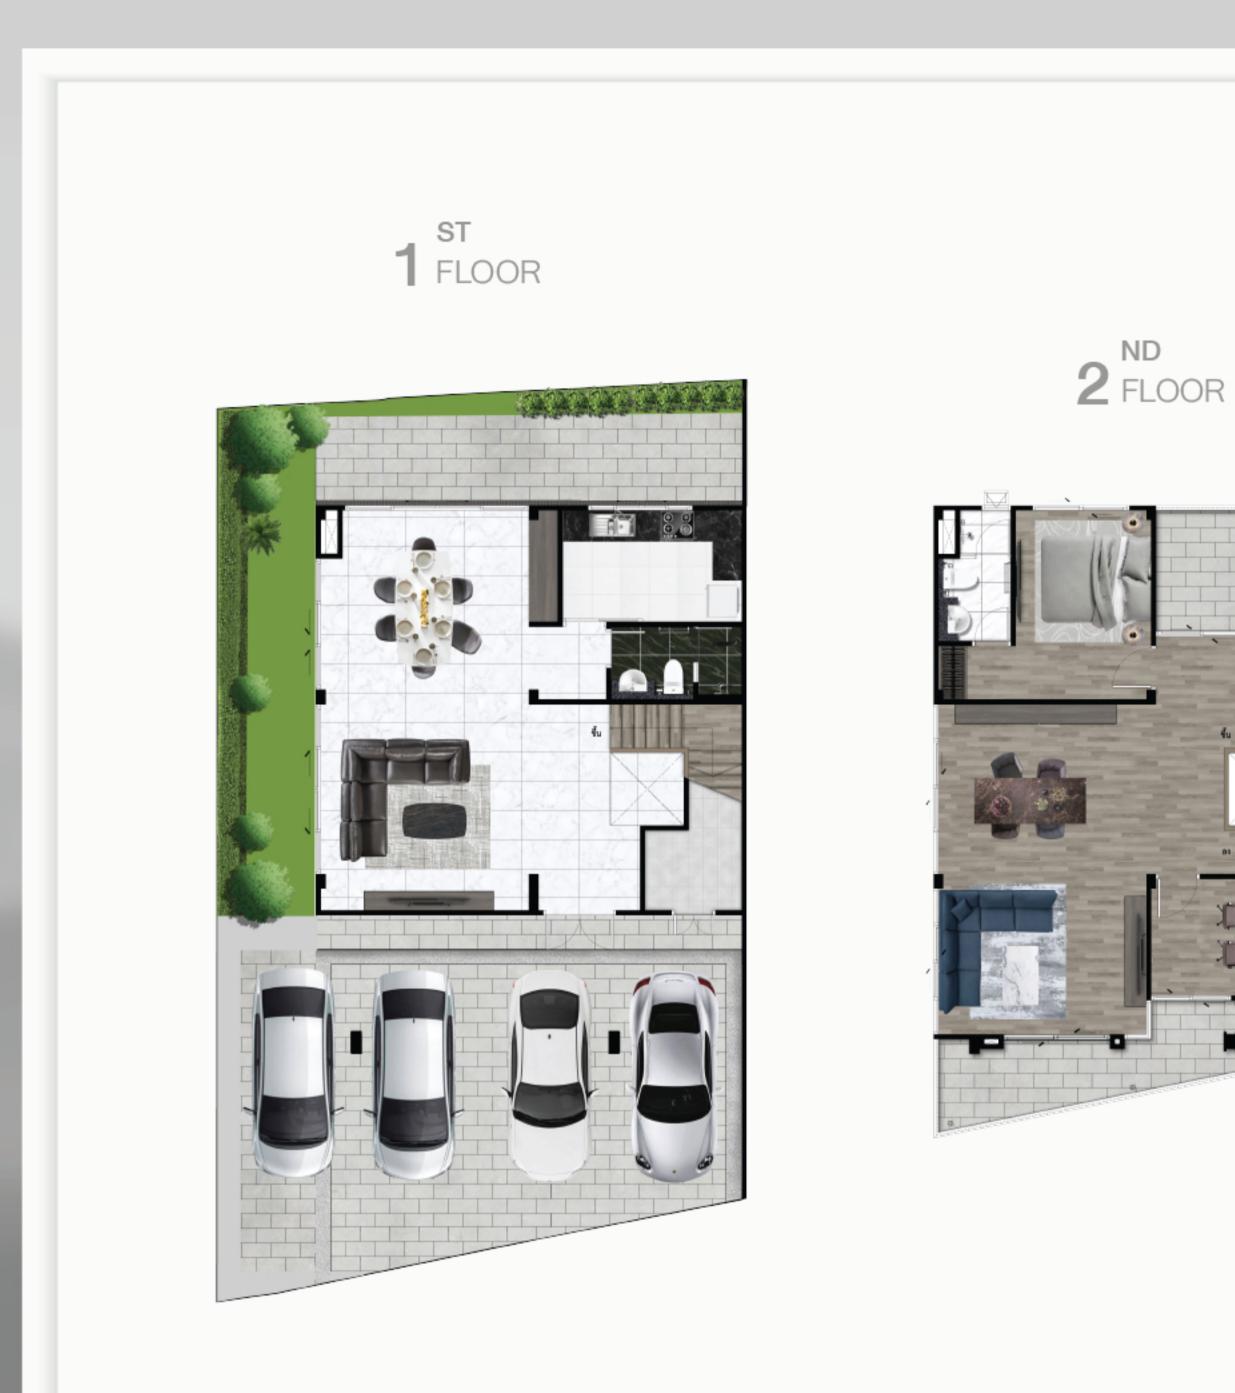

### **ศุภาคิน** | โฮมออฟฟิศ 4 ชั้นครึ่ง

- Modern Luxury ดีไซน์ ครบทุกฟังก์ชิ่น Natural Ventilation เน้นช่องเปิดกระจกบานใหญ่ รับลมและแสงธรรมชาติ มีพื้นที่รองรับการติดตั้งลิฟท์ภายในบ้าน

หมายเหตุ

รายละเอียดของแปลน - ขนาด - รูปแบบบ้านนี้ใช้เพื่อเป็นแนวทาง สี และวัสดุเป็นไปตามรูปแบบแต่ละโครงการ-เป็นภาพจำลอง ท่านสามารถดูรายละเอียดของบ้านหลังจริง ณ โครงการ ข้อความ รูปภาพ และบรรยากาศจำลองทั้งหมด เพื่อการโฆษณาเท่านั้น บริษัทฯขอสงวนสิทธิ์ในการเปลี่ยนแปลง รายการวัสดุและรูปแบบ รวมถึงรายละเอียดตามที่ระบุไว้ โดยไม่แจ้งให้ทราบล่วงหน้า เฉพาะพื้นที่ชั้น 1 เท่านั้นสามารถใช้ประกอบกิจการพาณิชย์ \*ผู้จอง / ผู้จะซื้อ ริบทราบว่า พื้นที่ใช้สอยอาจปรับเปลี่ยนได้ ตามเงื่อนไขและขอกำหนดของกฎหมาย

### ROOF FLOOR

- ชั้น 1 โถง Double Volume เพดานสูงโปร่ง เชื่อมกับชั้นลอย
- ชั้นลอย ชั้น 3 พื้นที่ปรับเปลี่ยนได้ตามไลฟ์สไตล์ เช่น พื้นที่ออกกำลังกาย หรือพื้นที่ Work from Home ชั้น 4 ห้องนอน Master ขนาดใหญ่ ให้ความเป็นส่วนตัว