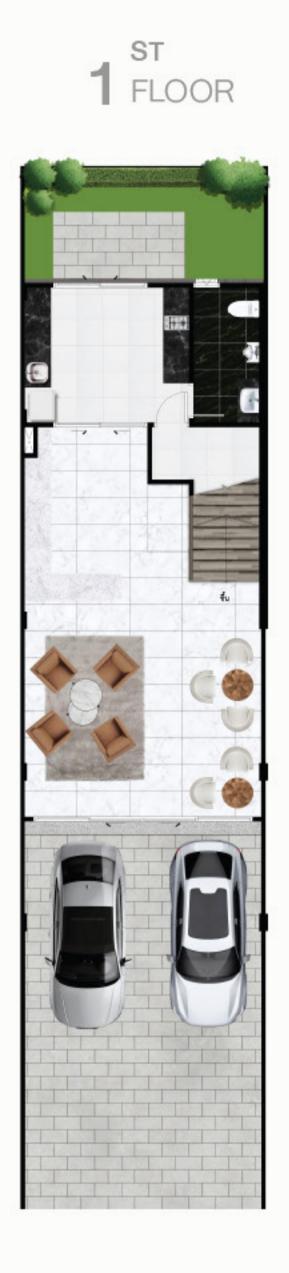

### **ศุภาคิน** | โฮมออฟฟิศ 4 ชั้นครึ่ง

- Modern Luxury ดีไซน์ ครบทุกฟังก์ชิ่น Natural Ventilation เน้นช่องเปิดกระจกบานใหญ่ รับลมและแสงธรรมชาติ มีพื้นที่รองรับการติดตั้งลิฟท์ภายในบ้าน

หมายเหตุ

รายละเอียดของแปลน - ขนาด - รูปแบบบ้านนี้ใช้เพื่อเป็นแนวทาง สี และวัสดุเป็นไปตามรูปแบบแต่ละโครงการ-เป็นภาพจำลอง ท่านสามารถดูรายละเอียดของบ้านหลังจริง ณ โครงการ ข้อความ รูปภาพ และบรรยากาศจำลองทั้งหมด เพื่อการโฆษณาเท่านั้น บริษัทฯขอสงวนสิทธิ์ในการเปลี่ยนแปลง รายการวัสดุและรูปแบบ รวมถึงรายละเอียดตามที่ระบุไว้ โดยไม่แจ้งให้ทราบล่วงหน้า เฉพาะพื้นที่ชั้น 1 เท่านั้นสามารถใช้ประกอบกิจการพาณิชย์ \*ผู้จอง / ผู้จะซื้อ ริบทราบว่า พื้นที่ใช้สอยอาจปรับเปลี่ยนได้ ตามเงื่อนไขและขอกำหนดของกฎหมาย

### ROOF FLOOR

- ชั้น 1 โถง Double Volume เพดานสูงโปร่ง เชื่อมกับชั้นลอย
- ชั้นลอย ชั้น 3 พื้นที่ปรับเปลี่ยนได้ตามไลฟ์สไตล์ เช่น พื้นที่ออกกำลังกาย หรือพื้นที่ Work from Home ชั้น 4 ห้องนอน Master ขนาดใหญ่ ให้ความเป็นส่วนตัว