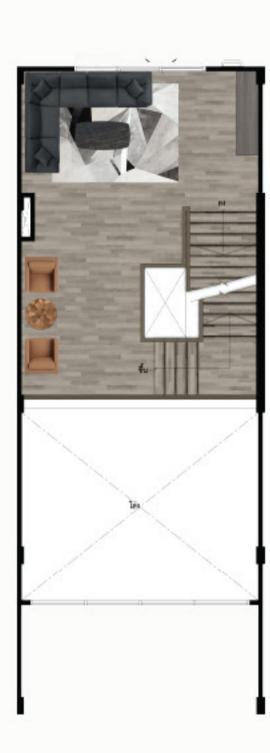

### **ศุภาคิน** | โฮมออฟฟิศ 4 ชั้นครึ่ง

- Modern Luxury ดีไซน์ ครบทุกฟังก์ชิ่น Natural Ventilation เน้นช่องเปิดกระจกบานใหญ่ รับลมและแสงธรรมชาติ มีพื้นที่รองรับการติดตั้งลิฟท์ภายในบ้าน

หมายเหตุ

รายละเอียดของแปลน - ขนาด - รูปแบบบ้านนี้ใช้เพื่อเป็นแนวทาง สี และวัสดุเป็นไปตามรูปแบบแต่ละโครงการ-เป็นภาพจำลอง ท่านสามารถดูรายละเอียดของบ้านหลังจริง ณ โครงการ ข้อความ รูปภาพ และบรรยากาศจำลองทั้งหมด เพื่อการโฆษณาเท่านั้น บริษัทฯขอสงวนสิทธิ์ในการเปลี่ยนแปลง รายการวัสดุและรูปแบบ รวมถึงรายละเอียดตามที่ระบุไว้ โดยไม่แจ้งให้ทราบล่วงหน้า เฉพาะพื้นที่ชั้น 1 เท่านั้นสามารถใช้ประกอบกิจการพาณิชย์ \*ผู้จอง / ผู้จะซื้อ ริบทราบว่า พื้นที่ใช้สอยอาจปรับเปลี่ยนได้ ตามเงื่อนไขและขอกำหนดของกฎหมาย

### ROOF FLOOR

- ชั้น 1 โถง Double Volume เพดานสูงโปร่ง เชื่อมกับชั้นลอย
- ชั้นลอย ชั้น 3 พื้นที่ปรับเปลี่ยนได้ตามไลฟ์สไตล์ เช่น พื้นที่ออกกำลังกาย หรือพื้นที่ Work from Home ชั้น 4 ห้องนอน Master ขนาดใหญ่ ให้ความเป็นส่วนตัว