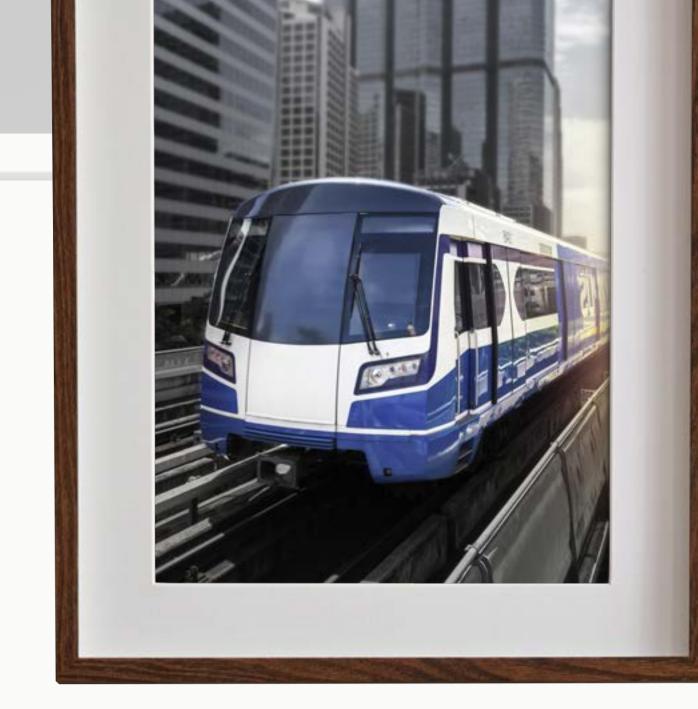

### Luxurious Home Office, only 600 Meters from MRT Blue Line

Supalai Grand Essence is located at the heart of the Thonburi district, linked to the CBD Silom-Sathorn area by Ratchaphruek-Sathorn Road and connected directly to various main roads such as Charan Sanit Wong Road, Petchkasem Road and Rama3 Road.

### **DEPARTMENT STORE**

- The Mall Lifestore Thapra 2.4 Km.
- ICON SIAM
- Seacon Bangkae
- Central Pinklao

### HOSPITAL

- Phyathai 3 Hospital
- Samitivej Thonburi Hospital
- Siriraj Hospital

- 5.1 Km. 5.7 Km.
- 8.5 Km.

2.1 Km.

4.5 Km.

6.1 Km.

- Charansan

ROAD

- Petchkase
- Ratchaphr
- Charoen N

### **BTS & MRT**

- MRT Tha F
- BTS Talat

| nitwong Rd | 600 | Μ.  |
|------------|-----|-----|
| em Rd      | 600 | Μ.  |
| ruek Rd    | 800 | Μ.  |
| Nakhon Rd  | 1.8 | Km. |

### ACADEMY

| - Thonburi Rajabhat University | 3.3 |
|--------------------------------|-----|
| - Suksanaree School            | 3.9 |
| - Santa Cruz Convent School    | 5.0 |
|                                |     |

- Thammasat University (Tha Prachan) 6.9 Km.

| Phra Station | 600 | Μ.  |
|--------------|-----|-----|
| Phlu Station | 1.2 | Km. |

- 3.3 Km. Km.
  - ) Km.

# โดดเด่นทำเลที่อยู่อาศัย เชื่อมต่อใจกลางเมือง

โครงการตั้งอยู่บนทำเล ถ.รัชดาภิเษก ศูนย์กลางฝั่งธนบุรี เชื่อมเข้า CBD ย่านสีลม-สาทร ศูนย์กลางธุรกิจด้วย ถ.ราชพฤษ์-สาทร และเชื่อมต่อถนน หลักหลายเส้นทาง ได้แก่ ถ.จรัญสนิทวงศ์ ถ.เพชรเกษม และ ถ.พระรามที่ 3

Home Office ใกล้ MRT สายสีน้ำเงิน สถานีท่าพระ เพียง 600 เมตร เท่านั้น

| ห้างสรรพสินค้า              |         | การเดินทาง          |         | สถานศึกษา                   |       |
|-----------------------------|---------|---------------------|---------|-----------------------------|-------|
| - เดอะมอลล์ไลฟ์สโตร์ ท่าพระ | 2.4 NU. | - ถนนจรัญสนิทวงศ์   | 600 IJ. | - ม.ราชภัฏธนบุรี            | 3.3 í |
| - ไอคอน สยาม                | 5.1 กม. | - ถนนเพชรเกษม       | 600 U.  | - รร.ศึกษานารี              | 3.9 í |
| - ซีคอน บางแค               | 5.7 NJ. | - ถนนราชพฤกษ์       | 800 IJ. | - รร.ซางตาครู้สคอนแวนต์     | 5.0 í |
| - เซ็นทรัล ปิ่นเกล้า        | 8.5 NJ. | - ถนนเจริญนคร       | 1.8 NU. | - ม.ธรรมศาสตร์ ท่าพระจันทร์ | 6.9 í |
| โรงพยาบาล                   |         | รถไฟฟ้า BTS และ MRT |         |                             |       |
| - sw.wญาไท 3                | 2.1 กม. | - MRT สถานีท่าพระ   | 600 IJ. |                             |       |
| - รพ.สมิติเวช ธนบุรี        | 4.5 NU. | - BTS สถานีตลาดพลู  | 1.2 NU. |                             |       |
| - รพ.ศิริราช                | 6.1 กม. |                     |         |                             |       |