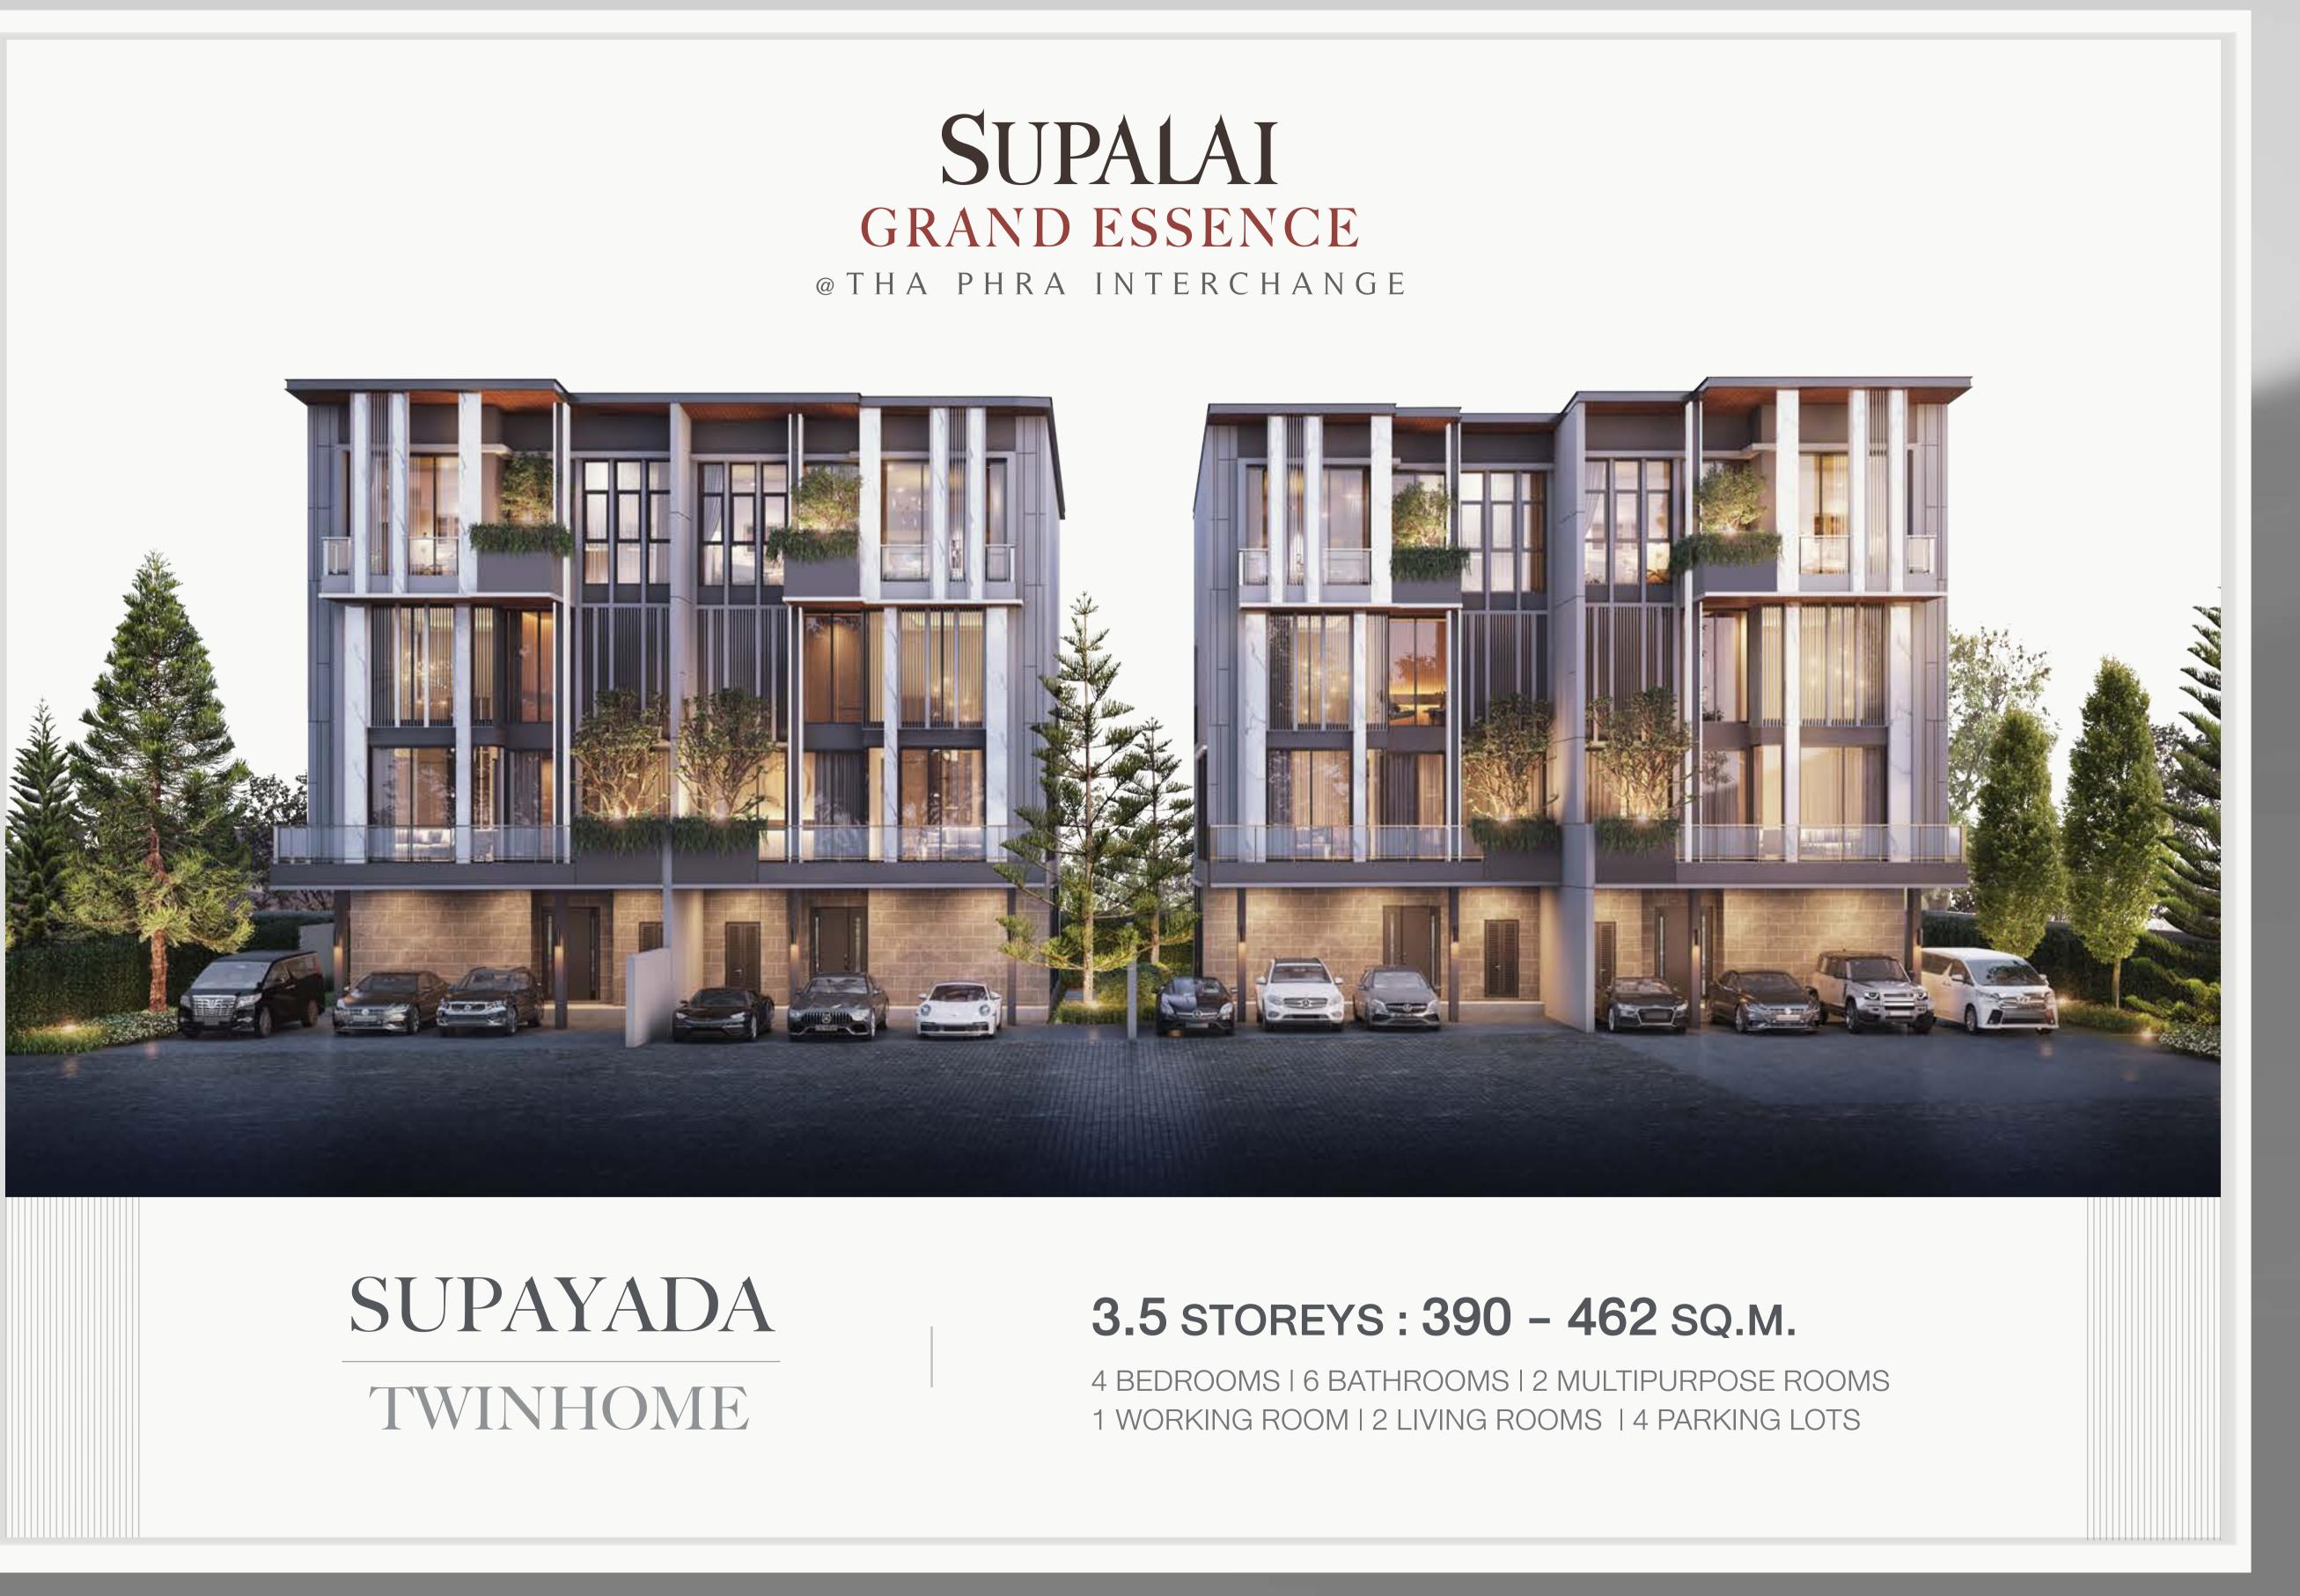

- 3 ชั้นครึ่ง
- รับลมและแสงธรรมชาติ
- Modern Luxury ดีไซน์ ครบทุกฟังก์ชั่น Natural Ventilation เน้นช่องเปิดกระจกบานใหญ่ มีพื้นที่รองรับการติดตั้งลิฟท์ภายในบ้าน

**ศุภญาดา** | บ้านแฝด

หมายเหตุ รายละเอียดของแปลน - ขนาด - รูปแบบบ้านนี้ใช้เพื่อเป็นแนวทาง สี และวัสดุเป็นไปตามรูปแบบแต่ละโครงการเป็นภาพจำลอง ท่านสามารถดูรายละเอียดของบ้านหลังจริง ณ โครงการ ข้อความ รูปภาพ และบรรยากาศจำลองทั้งหมด เพื่อการโฆษณาเท่านั้น บริษัทฯขอสงวนสิทธิ์ในการเปลี่ยนแปลง รายการวัสดุและรูปแบบ รวมถึงรายละเอียดตามที่ระบุไว้ โดยไม่แจ้งให้ทราบล่วงหน้า "ผู้จอง / ผู้จะซื้อ รับทราบว่า พื้นที่ใช้สอยอาจปรับเปลี่ยนได้ ตามเงื่อนไขและข้อทำหนดของกฎหมาย