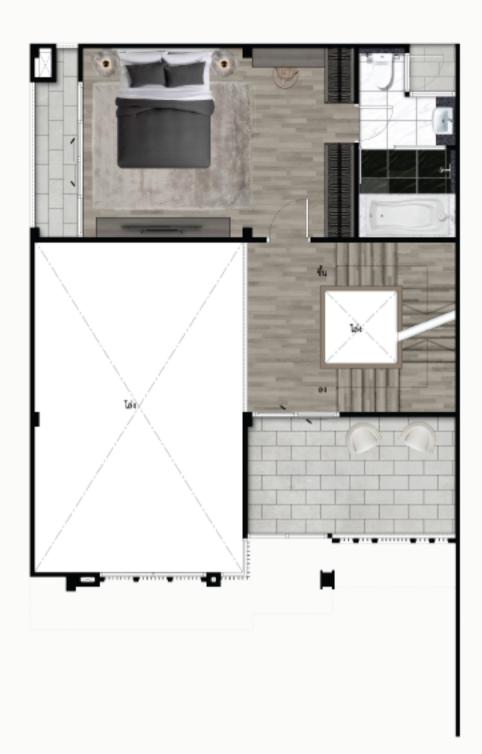

### MEZZANINE

### **ศุภาคิน** | โฮมออฟฟิศ 4 ชั้นครึ่ง

- Modern Luxury ดีไซน์ ครบทุกฟังก์ชิ่น Natural Ventilation เน้นช่องเปิดกระจกบานใหญ่ รับลมและแสงธรรมชาติ มีพื้นที่รองรับการติดตั้งลิฟท์ภายในบ้าน

หมายเหตุ

รายละเอียดของแปลน - ขนาด - รูปแบบบ้านนี้ใช้เพื่อเป็นแนวทาง สี และวัสดุเป็นไปตามรูปแบบแต่ละโครงการ-เป็นภาพจำลอง ท่านสามารถดูรายละเอียดของบ้านหลังจริง ณ โครงการ ข้อความ รูปภาพ และบรรยากาศจำลองทั้งหมด เพื่อการโฆษณาเท่านั้น บริษัทฯขอสงวนสิทธิ์ในการเปลี่ยนแปลง รายการวัสดุและรูปแบบ รวมถึงรายละเอียดตามที่ระบุไว้ โดยไม่แจ้งให้ทราบล่วงหน้า เฉพาะพื้นที่ชั้น 1 เท่านั้นสามารถใช้ประกอบกิจการพาณิชย์ \*ผู้จอง / ผู้จะซื้อ ริบทราบว่า พื้นที่ใช้สอยอาจปรับเปลี่ยนได้ ตามเงื่อนไขและขอกำหนดของกฎหมาย

### ROOF FLOOR

- ชั้น 1 โถง Double Volume เพดานสูงโปร่ง เชื่อมกับชั้นลอย
- ชั้นลอย ชั้น 3 พื้นที่ปรับเปลี่ยนได้ตามไลฟ์สไตล์ เช่น พื้นที่ออกกำลังกาย หรือพื้นที่ Work from Home ชั้น 4 ห้องนอน Master ขนาดใหญ่ ให้ความเป็นส่วนตัว