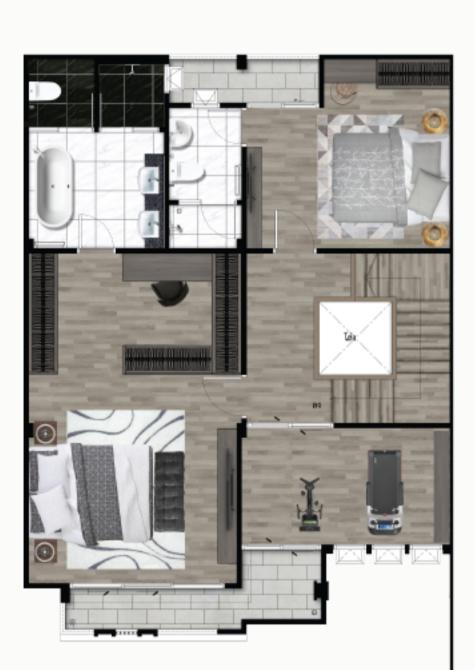

- 3 ชั้นครึ่ง
- รับลมและแสงธรรมชาติ
- Modern Luxury ดีไซน์ ครบทุกฟังก์ชั่น Natural Ventilation เน้นช่องเปิดกระจกบานใหญ่ มีพื้นที่รองรับการติดตั้งลิฟท์ภายในบ้าน

**ศุภญาดา** | บ้านแฝด

หมายเหตุ รายละเอียดของแปลน - ขนาด - รูปแบบบ้านนี้ใช้เพื่อเป็นแนวทาง สี และวัสดุเป็นไปตามรูปแบบแต่ละโครงการเป็นภาพจำลอง ท่านสามารถดูรายละเอียดของบ้านหลังจริง ณ โครงการ ข้อความ รูปภาพ และบรรยากาศจำลองทั้งหมด เพื่อการโฆษณาเท่านั้น บริษัทฯขอสงวนสิทธิ์ในการเปลี่ยนแปลง รายการวัสดุและรูปแบบ รวมถึงรายละเอียดตามที่ระบุไว้ โดยไม่แจ้งให้ทราบล่วงหน้า "ผู้จอง / ผู้จะซื้อ รับทราบว่า พื้นที่ใช้สอยอาจปรับเปลี่ยนได้ ตามเงื่อนไขและข้อทำหนดของกฎหมาย

### MEZZANINE

3 FLOOR

- ชั้น 2 โถง Double Volume เพดานสูงโปร่ง
- ชั้นลอย ชั้น 3 ห้องนอนใหญ่ มีอ่างอาบน้ำ ภายในห้องน้ำ
- ห้องอเนกประสงค์ สามารถปรับเปลี่ยนเป็นพื้นที่ ห้องออกกำลังกาย หรือ ทำงาน Work from Home